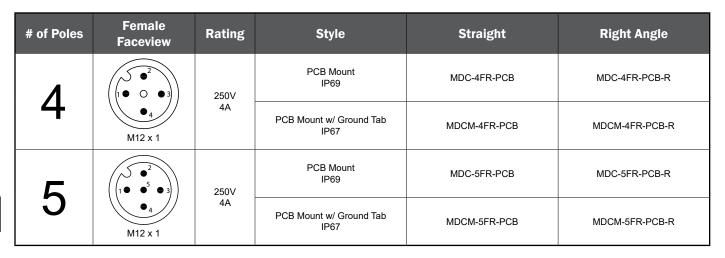

## **MDC (M12) Series Receptacles**

4 & 5 Conductor MDC Series Receptacles

Typical Panel Cutout

12.30 Ø.48

PCB Mount Female Receptacles

250 Volt, 4 amps

| IP69/IP67 Rating

**Female Straight** 