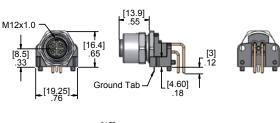

## **Female Right Angle**

4 Pole Female Straight Layout

5 Pole Female Straight Layout

1

| O-Ring:      | NBR                              |
|--------------|----------------------------------|
| Jam Nut:     | Nickel Plated Brass              |
| Temperature: | -40°C to 105°C (-40°F to +221°F) |