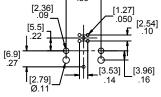

## **Female Right Angle**

4 Pole Female Straight Layout

5 Pole Female Straight Layout

1

| O-Ring:      | NBR                              |
|--------------|----------------------------------|
| Jam Nut:     | Nickel Plated Brass              |
| Temperature: | -40°C to 105°C (-40°F to +221°F) |