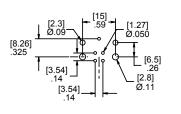

## **MDC (M12) Series Receptacles**

4 & 5 Conductor MDC Series Receptacles

Typical Panel Cutout

12.30 Ø.48

PCB Mount Female Receptacles

250 Volt, 4 amps

| IP69/IP67 Rating

**Female Straight** 

Typical Panel Cutout

12.30 Ø.48

1-770-534-4585