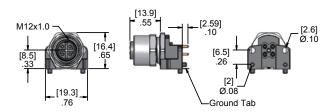

## **MDC (M12) Series Receptacles**

4 & 5 Conductor MDC Series Receptacles

Typical Panel Cutout

12.30 Ø.48

PCB Mount Female Receptacles

250 Volt, 4 amps

| IP69/IP67 Rating

**Female Straight** 