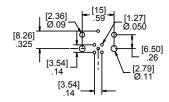

Т

Micro-DC (M12) Series Receptacles

## **MDC (M12) Series Receptacles**

4 & 5 Conductor MDC Series Receptacles



Typical Panel Cutout

12.30 Ø.48

PCB Mount Female Receptacles

250 Volt, 4 amps

| IP69/IP67 Rating



**Female Straight** 





4 Pole Female Straight Layout



5 Pole Female Straight Layout

## Specifications:

| Body:     | Polyamide                      |
|-----------|--------------------------------|
| Contacts: | Copper Alloy with Gold Plating |
| Shell:    | Nickel Plated Brass            |

## **Female Right Angle**





4 Pole Female Straight Layout



5 Pole Female Straight Layout

1

| O-Ring:      | NBR                              |
|--------------|----------------------------------|
| Jam Nut:     | Nickel Plated Brass              |
| Temperature: | -40°C to 105°C (-40°F to +221°F) |

Typical Panel Cutout

12.30 Ø.48

1-770-534-4585