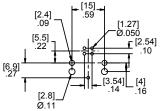

Т

Micro-DC (M12) Series Receptacles

## **MDC (M12) Series Receptacles**

4 & 5 Conductor MDC Series Receptacles



Typical Panel Cutout

12.30 Ø.48

PCB Mount Female Receptacles

250 Volt, 4 amps

| IP69/IP67 Rating



**Female Straight** 





4 Pole Female Straight Layout



5 Pole Female Straight Layout

## Specifications:

| Body:     | Polyamide                      |
|-----------|--------------------------------|
| Contacts: | Copper Alloy with Gold Plating |
| Shell:    | Nickel Plated Brass            |

## **Female Right Angle**





4 Pole Female Straight Layout



5 Pole Female Straight Layout

1

| O-Ring:      | NBR                              |
|--------------|----------------------------------|
| Jam Nut:     | Nickel Plated Brass              |
| Temperature: | -40°C to 105°C (-40°F to +221°F) |

Typical Panel Cutout

12.30 Ø.48

1-770-534-4585