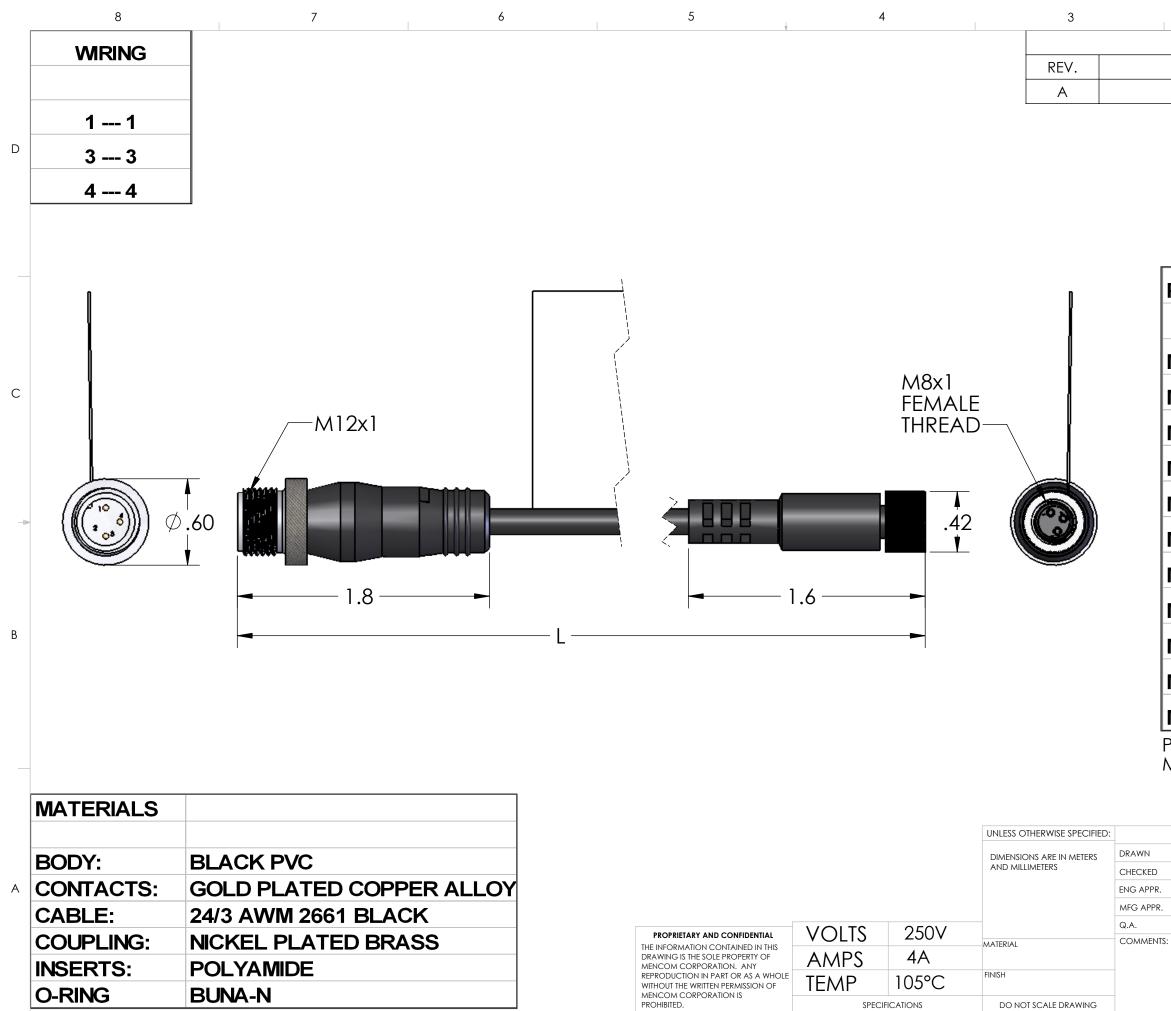

I

JKAWING 

| 2             | 1         |
|---------------|-----------|
| REVISIONS     |           |
| DESCRIPTION   | DATE      |
| REDRAWN IN SW | 8/10/2004 |
|               |           |

D

| P/N                                            |             | STD?   |
|------------------------------------------------|-------------|--------|
|                                                |             |        |
| MDNT-3MFP-0.3M                                 | 0.3M        | NO     |
| MDNT-3MFP-0.5M                                 | 0.5M        | YES    |
| MDNT-3MFP-1M                                   | 1 <b>M</b>  | YES    |
| MDNT-3MFP-2M                                   | 2 <b>M</b>  | YES    |
| MDNT-3MFP-3M                                   | 3 <b>M</b>  | YES    |
| MDNT-3MFP-4M                                   | 4M          | NO     |
| MDNT-3MFP-5M                                   | 5M          | YES    |
| MDNT-3MFP-6M                                   | 6 <b>M</b>  | NO     |
| MDNT-3MFP-10M                                  | 10 <b>M</b> | YES    |
| MDNT-3MFP-15M                                  | 15 <b>M</b> | NO     |
| MDNT-3MFP-20M                                  | 20 <b>M</b> | NO     |
| PARTS LISTED AS NOT BEI<br>MAY HAVE MINIMUM OR |             |        |
|                                                |             | NIIILJ |

| NAME |                    |   |      |      |     |      |            |   |
|------|--------------------|---|------|------|-----|------|------------|---|
| BEM  | MENCOM CORPORATION |   |      |      |     |      |            |   |
|      | TITLE              | • |      |      |     |      |            |   |
|      |                    |   |      |      |     |      |            | Α |
|      |                    |   |      |      |     |      |            |   |
|      |                    |   |      |      |     |      |            |   |
|      |                    |   |      |      |     |      |            |   |
|      | SIZE DWG. NO.      |   |      |      | REV |      |            |   |
|      | B MDNT-3MFP-ZZ     |   |      |      | A   |      |            |   |
|      |                    |   |      |      |     |      | <i>/ \</i> |   |
|      | SCALE: 3:2         |   | WEIC | GHT: |     | SHEE | t 1 OF 1   |   |
|      | 2                  |   |      |      |     | 1    |            |   |