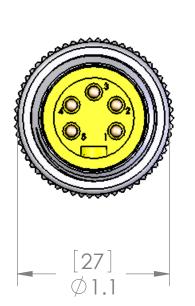

INTERNAL MARKINGS AS SHOWN

| MATERIALS           |                                 |
|---------------------|---------------------------------|
| BODY:               | BLACK POLYAMIDE                 |
| CONTACTS:           | <b>GOLD PLATED COPPER ALLOY</b> |
| <b>CABLE SEAL:</b>  | NBR                             |
| INSERT:             | YELLOW PVC                      |
| COUPLING:           | <b>BLACK ANODIZED ALUMINUM</b>  |
|                     |                                 |
| RATINGS             |                                 |
| KATINGS             |                                 |
| AMPS:               | 14AWG - 12A max                 |
|                     | 16AWG - 8A max                  |
|                     | 18AWG - 5.5A max                |
|                     | 20-22AWG - 4A max               |
| VOLTS:              | 600V MAX                        |
| SEAL:               | IP67                            |
| <b>CABLE RANGE:</b> | 14AWG - 22AWG                   |
|                     | 0.20" - 0.51" (5mm - 13mm) OD   |