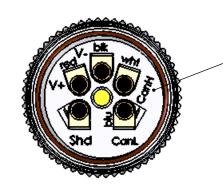

INTERNAL MARKINGS AS SHOWN

| MATERIALS           |                                 |
|---------------------|---------------------------------|
| BODY:               | BLACK POLYAMIDE                 |
| CONTACTS:           | <b>GOLD PLATED COPPER ALLOY</b> |
| <b>CABLE SEAL:</b>  | NBR                             |
| INSERT:             | YELLOW PVC                      |
| COUPLING:           | <b>BLACK ANODIZED ALUMINUM</b>  |
|                     |                                 |
| RATINGS             |                                 |
| KATINGS             |                                 |
| AMPS:               | 14AWG - 12A max                 |
|                     | 16AWG - 8A max                  |
|                     | 18AWG - 5.5A max                |
|                     | 20-22AWG - 4A max               |
| VOLTS:              | 600V MAX                        |
| SEAL:               | IP67                            |
| <b>CABLE RANGE:</b> | 14AWG - 22AWG                   |
|                     | 0.20" - 0.51" (5mm - 13mm) OD   |

Maximum voltage is cable dependent. Voltage rating is 600V or the voltage rating on the cable, whichever is less.

Connections made via screw terminal

| PROPRIETARY AND CONFIDENTI       | AL    |
|----------------------------------|-------|
| THE INFORMATION CONTAINED IN T   | HIS   |
| DRAWING IS THE SOLE PROPERTY O   | F     |
| MENCOM CORPORATION. ANY          |       |
| REPRODUCTION IN PART OR AS A W   | VHOLE |
| WITHOUT THE WRITTEN PERMISSION ( | OF    |
| MENCOM CORPORATION IS            |       |
| PROHIBITED.                      |       |