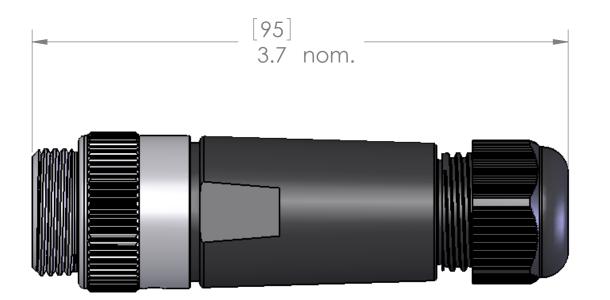

INTERNAL MARKINGS AS SHOWN

| MATERIALS           |                                 |
|---------------------|---------------------------------|
| BODY:               | BLACK POLYAMIDE                 |
| CONTACTS:           | <b>GOLD PLATED COPPER ALLOY</b> |
| <b>CABLE SEAL:</b>  | NBR                             |
| INSERT:             | YELLOW PVC                      |
| COUPLING:           | <b>BLACK ANODIZED ALUMINUM</b>  |
|                     |                                 |
| RATINGS             |                                 |
| KATINGS             |                                 |
| AMPS:               | 14AWG - 12A max                 |
|                     | 16AWG - 8A max                  |
|                     | 18AWG - 5.5A max                |
|                     | 20-22AWG - 4A max               |
| VOLTS:              | 600V MAX                        |
| SEAL:               | IP67                            |
| <b>CABLE RANGE:</b> | 14AWG - 22AWG                   |
|                     | 0.20" - 0.51" (5mm - 13mm) OD   |