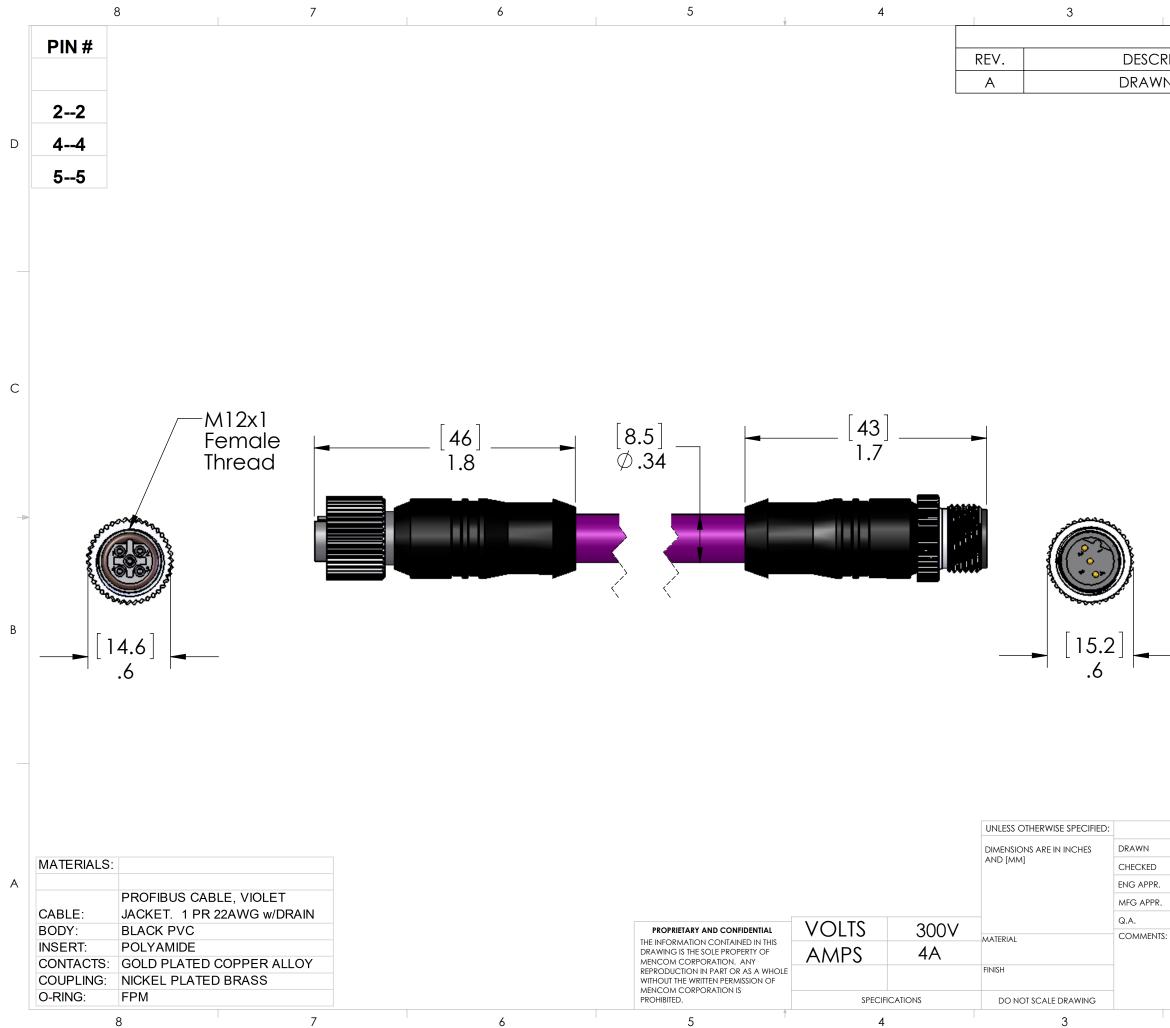

| L           | TOL.                                                                                                                                                            |                                                                                                                                                                                                                                                     |
|-------------|-----------------------------------------------------------------------------------------------------------------------------------------------------------------|-----------------------------------------------------------------------------------------------------------------------------------------------------------------------------------------------------------------------------------------------------|
|             |                                                                                                                                                                 |                                                                                                                                                                                                                                                     |
| 19"[500]    | 1.5"[38]                                                                                                                                                        | -                                                                                                                                                                                                                                                   |
| 40"[1000]   | 1.5"[38]                                                                                                                                                        |                                                                                                                                                                                                                                                     |
| 79"[2000]   | 1.5"[38]                                                                                                                                                        |                                                                                                                                                                                                                                                     |
| 118"[3000]  | 3"[76]                                                                                                                                                          |                                                                                                                                                                                                                                                     |
| 157"[4000]  | 3"[76]                                                                                                                                                          | В                                                                                                                                                                                                                                                   |
| 197"[5000]  | 3"[76]                                                                                                                                                          |                                                                                                                                                                                                                                                     |
| 236"[6000]  | 4.5[114]                                                                                                                                                        |                                                                                                                                                                                                                                                     |
| 315"[8000]  | 6"[152]                                                                                                                                                         |                                                                                                                                                                                                                                                     |
| 393"[10000] | 6"[152]                                                                                                                                                         |                                                                                                                                                                                                                                                     |
| 590"[15000] | 9"[229]                                                                                                                                                         |                                                                                                                                                                                                                                                     |
| 786"[20000] | 12"[305]                                                                                                                                                        |                                                                                                                                                                                                                                                     |
| CORPOR      | ATION                                                                                                                                                           |                                                                                                                                                                                                                                                     |
|             |                                                                                                                                                                 | А                                                                                                                                                                                                                                                   |
| 1AL-FEN     | I PLUG                                                                                                                                                          | A                                                                                                                                                                                                                                                   |
|             | REV                                                                                                                                                             | -                                                                                                                                                                                                                                                   |
| C-3MFP-ZZ   | A                                                                                                                                                               |                                                                                                                                                                                                                                                     |
| GHT:        | SHEET 1 OF 1                                                                                                                                                    |                                                                                                                                                                                                                                                     |
| 1           | 1                                                                                                                                                               |                                                                                                                                                                                                                                                     |
|             | 19"[500]<br>40"[1000]<br>79"[2000]<br>118"[3000]<br>157"[4000]<br>197"[5000]<br>236"[6000]<br>315"[8000]<br>393"[10000]<br>590"[15000]<br>786"[20000]<br>CORPOR | 19"[500] 1.5"[38]   40"[1000] 1.5"[38]   79"[2000] 1.5"[38]   118"[3000] 3"[76]   157"[4000] 3"[76]   197"[5000] 3"[76]   236"[6000] 4.5[114]   315"[8000] 6"[152]   393"[10000] 6"[152]   590"[15000] 9"[229]   786"[20000] 12"[305]   CORPORATION |

С

D

| REVISIONS |           |          |  |
|-----------|-----------|----------|--|
| RIPTION   | DATE      | APPROVED |  |
| /N IN SW  | 8/14/2013 | DCT      |  |
|           |           |          |  |