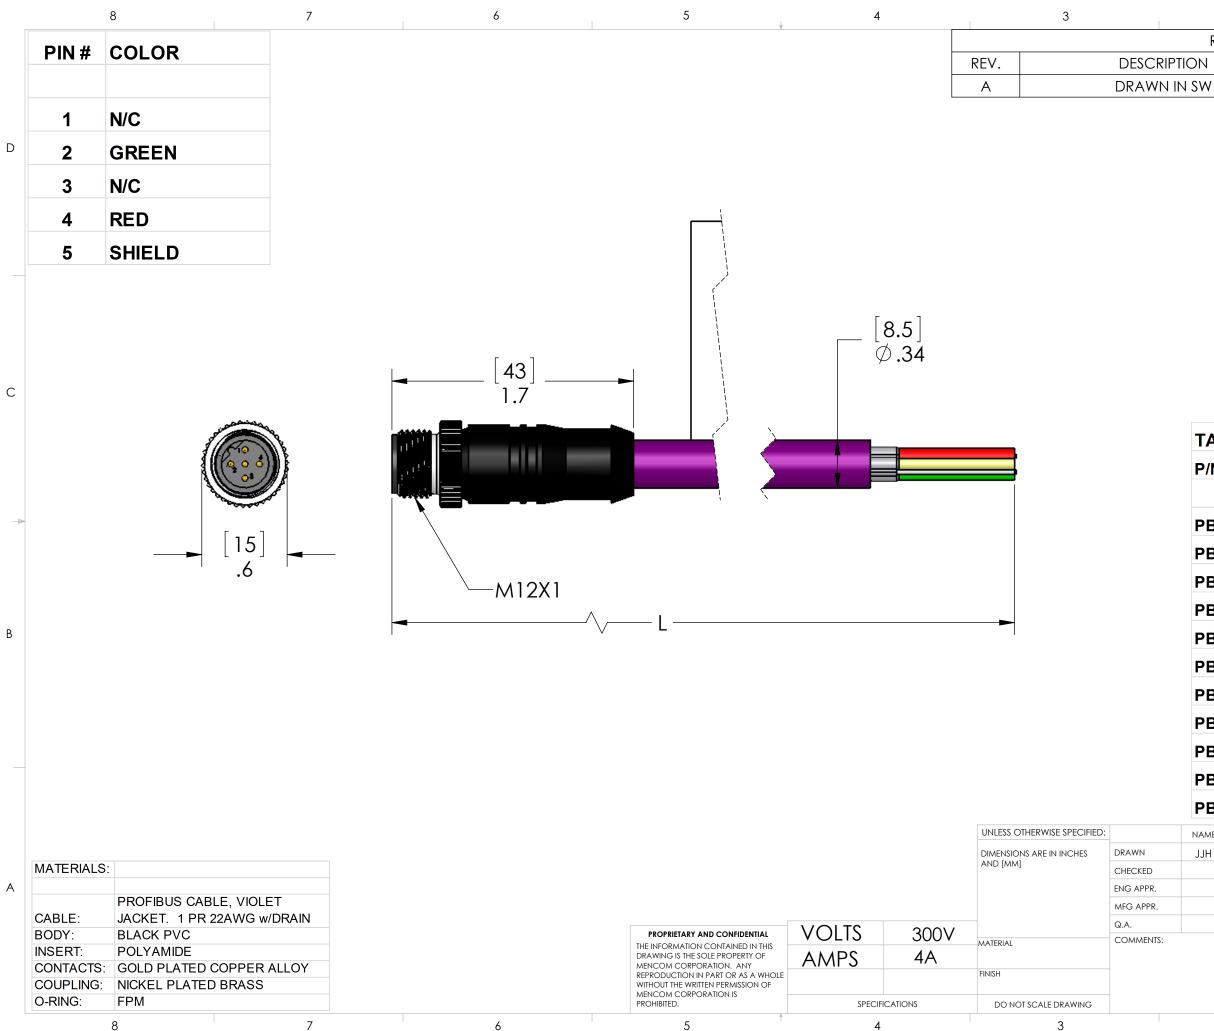

| TABLE                                                                                                                 | Α      |      |                                                                  |          |          |  |
|-----------------------------------------------------------------------------------------------------------------------|--------|------|------------------------------------------------------------------|----------|----------|--|
| P/N                                                                                                                   |        |      | L                                                                | TOL.     |          |  |
|                                                                                                                       |        |      |                                                                  |          |          |  |
| PBEC-3MP-0.5M                                                                                                         |        |      | 19"[500]                                                         | 1.5"[38] |          |  |
| PBEC-3MP-1M<br>PBEC-3MP-2M<br>PBEC-3MP-3M<br>PBEC-3MP-4M<br>PBEC-3MP-5M<br>PBEC-3MP-6M<br>PBEC-3MP-8M<br>PBEC-3MP-10M |        |      | 40"[1000]                                                        | 1.5"     | [38]     |  |
|                                                                                                                       |        |      | 79"[2000]                                                        | 3"[76]   |          |  |
|                                                                                                                       |        |      | 118"[3000]                                                       |          |          |  |
|                                                                                                                       |        |      | 157"[4000]                                                       |          |          |  |
|                                                                                                                       |        |      | 197"[5000]                                                       |          |          |  |
|                                                                                                                       |        |      | 236"[6000] 4.5[114]<br>315"[8000] 6"[152]<br>393"[10000] 6"[152] |          | 5[114]   |  |
|                                                                                                                       |        |      |                                                                  |          | 152]     |  |
|                                                                                                                       |        |      |                                                                  |          | 152]     |  |
| PBEC-3                                                                                                                | MP-15  | М    | 590"[15000]                                                      | 9"[2     | 229]     |  |
| PBEC-3                                                                                                                | MP-20  | М    | 786"[20000]                                                      | 12"[     | 305]     |  |
|                                                                                                                       | 1ENC   | ОМ   | CORPOR                                                           | ATIC     | N        |  |
| TITLE                                                                                                                 |        |      |                                                                  |          |          |  |
|                                                                                                                       |        |      |                                                                  |          |          |  |
|                                                                                                                       |        |      |                                                                  |          |          |  |
| size<br>B                                                                                                             | DWG.   |      |                                                                  |          | REV      |  |
|                                                                                                                       |        |      | C-3MP-ZZ                                                         |          |          |  |
| SCAL                                                                                                                  | E: 3:2 | WEIG |                                                                  | SHEF     | t 1 OF 1 |  |

REVISIONS RIPTION DATE APPROVED N IN SW 8/6/2013 DCT

D