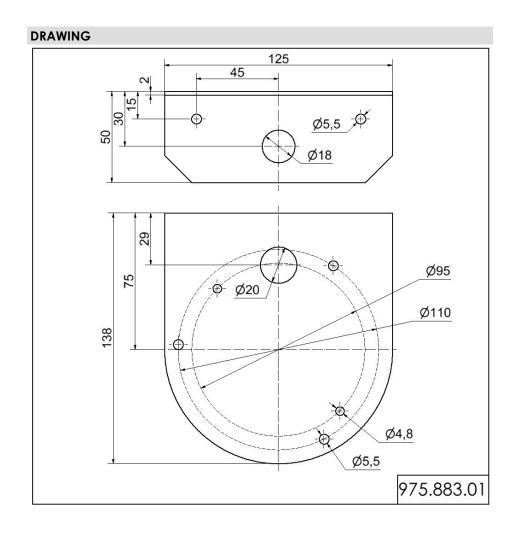

## Fixing bracket BK

Part No.: 975.883.01

| MECHANICAL DATA       |        |  |
|-----------------------|--------|--|
| Length                | 138 mm |  |
| Width                 | 125 mm |  |
| Height                | 50 mm  |  |
| Housing colour        | Black  |  |
| Weight with packaging | 333 g  |  |
| Product weight        | 333 g  |  |