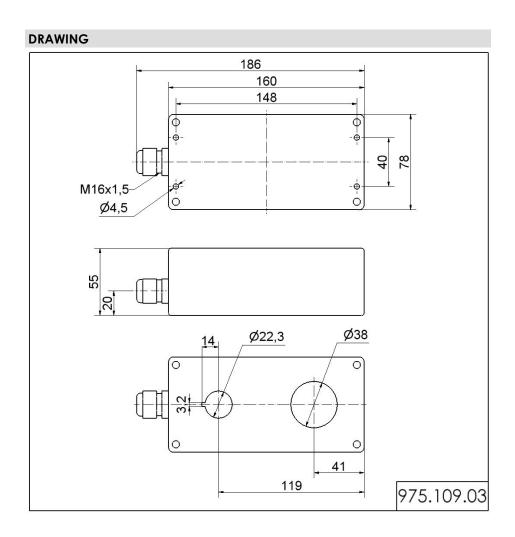

## Electronic Buzzers Installation 109 / Accessories Surface housing 2-fold GY

ļ

Part No.: 975.109.03

| MECHANICAL DATA             |        |
|-----------------------------|--------|
| Length                      | 186 mm |
| Width                       | 78 mm  |
| Height                      | 55 mm  |
| Materials                   | PC/ABS |
| Housing colour              | Grey   |
| Protection category         | IP65   |
| Weight with packaging       | 211 g  |
| Product weight              | 211 g  |
| APPROVAL DATA               |        |
| WEEE                        | No     |
| Conforms with RED directive | No     |
| Conform with ATEX-directive | No     |
| Conforms with CCC           | No     |
| Conforms with UL            | No     |
| Conforms with FCC           | No     |
| Conforms with IC            | No     |
| EAC certificate available   | No     |
| Conforms with AS-I          | No     |
| ICAO Certification          | No     |
| Conforms with GL            | No     |
| Conforms with RoHS CN       | No     |
|                             |        |