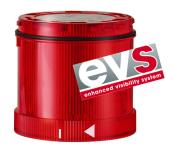

## KombiSIGN 71 / LED EVS Element 644

# LED EVS element 24VDC RD

Part No.: 644.140.55 Series: KombiSIGN 71

| MECHANICAL DATA             |       |
|-----------------------------|-------|
| Height                      | 66 mm |
| Diameter                    | 70 mm |
| Materials                   | PC    |
| Dome colour                 | Red   |
| Protection category         | IP65  |
| Working temperature minimum | -20°C |
| Working temperature maximum | +50°C |
| Weight with packaging       | 83 g  |
| Product weight              | 68 g  |

| OPTICAL DATA         |                  |
|----------------------|------------------|
| Light source         | LED              |
| Light colour         | Red              |
| Optical signal image | EVS              |
| Service life optical | 50,000 h maximum |