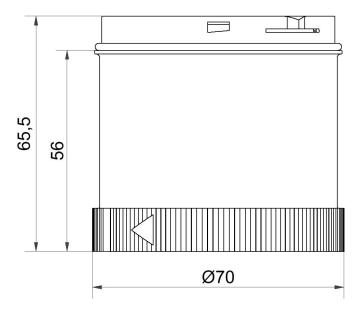

### **DRAWING**

For additional installation and mounting information, refer to the appropriate user guide at www.werma.com. This printed copy is for information only and is subject to alteration.

# LED EVS element 24VDC RD

Part No.: 644.140.55 Series: KombiSIGN 71

| MECHANICAL DATA             |       |
|-----------------------------|-------|
| Height                      | 66 mm |
| Diameter                    | 70 mm |
| Materials                   | PC    |
| Dome colour                 | Red   |
| Protection category         | IP65  |
| Working temperature minimum | -20°C |
| Working temperature maximum | +50°C |
| Weight with packaging       | 83 g  |
| Product weight              | 68 g  |