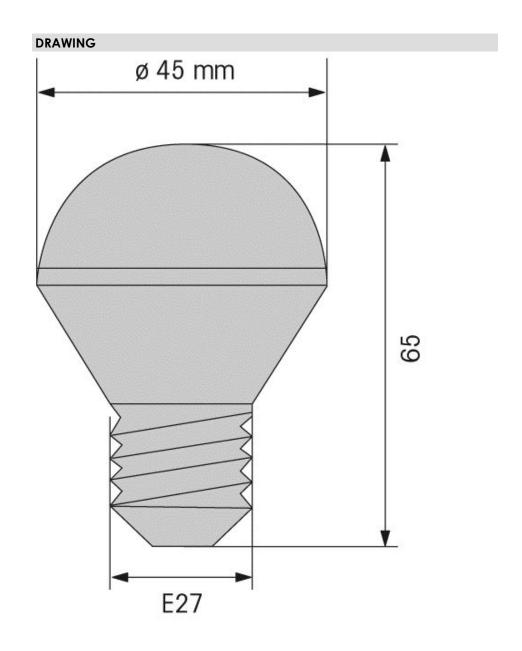

## LED Bulb E27 115VAC GN

| MECHANICAL DATA       |        |  |
|-----------------------|--------|--|
| Height                | 65 mm  |  |
| Diameter              | 45 mm  |  |
| Housing colour        | Silver |  |
| Weight with packaging | 36 g   |  |
| Product weight        | 28 g   |  |