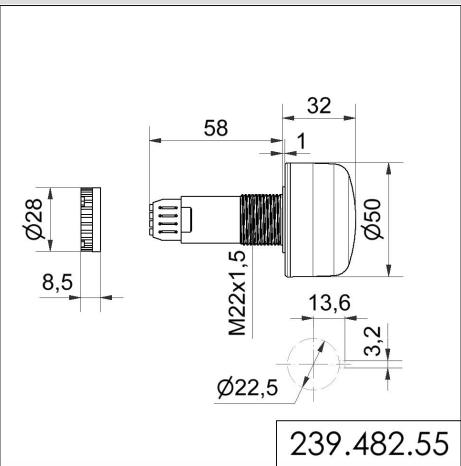

## Mini installation beacon / AS-i LED Beacon (Multicolour) 239 LED Beacon EM 24VDC MC

ļ

Part No.: 239.482.55

## MECHANICAL DATA

| Height                       | 90 mm                     |
|------------------------------|---------------------------|
| Diameter                     | 50 mm                     |
| Materials                    | PC<br>PC/ABS              |
| Dome colour                  | Clear                     |
| Housing colour               | Black                     |
| Protection category          | IP65                      |
| Connection                   | Push-in terminal          |
| cross-sectional area minimum | 0,09mm² / 28AWG           |
| cross-sectional area maximum | 1,50mm² / 16AWG           |
| Type of fixing               | Built-in mounting         |
| Working temperature minimum  | -20°C                     |
| Working temperature maximum  | +50°C                     |
| Weight with packaging        | 53 g                      |
| Product weight               | 37 g                      |
| ELECTRICAL DATA              |                           |
| Operating voltage            | 24∨                       |
| Operating voltage type       | DC                        |
| Operating voltage tolerance  | +/- 10%                   |
| Rated operational voltage    | 24 VDC                    |
| Rated operational current    | 75 mA                     |
| Rated inrush current         | 500 mA                    |
| Protection class             | Protection class 2        |
| Pollution degree             | 3                         |
|                              | In the connection area: 2 |
| OPTICAL DATA                 |                           |
| Light source                 | LED                       |
| Light colour                 | MC 5 colours              |
| Optical signal image         | Permanent                 |
| Service life optical         | 50,000 h maximum          |
| APPROVAL DATA                |                           |
| Conforms with CE             | Yes                       |
| WEEE                         | Yes                       |
| Conform with ATEX-directive  | No                        |
| Conforms with CCC            | No                        |
| Conforms with UL             | No                        |
| Conforms with FCC            | No                        |
|                              |                           |