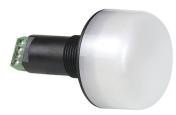

## Mini installation beacon / AS-i LED Beacon (Multicolour) 239 LED Beacon EM 24VDC MC

ļ

Part No.: 239.482.55

## MECHANICAL DATA

| Height                       | 90 mm                     |
|------------------------------|---------------------------|
| Diameter                     | 50 mm                     |
| Materials                    | PC<br>PC/ABS              |
| Dome colour                  | Clear                     |
| Housing colour               | Black                     |
| Protection category          | IP65                      |
| Connection                   | Push-in terminal          |
| cross-sectional area minimum | 0,09mm² / 28AWG           |
| cross-sectional area maximum | 1,50mm² / 16AWG           |
| Type of fixing               | Built-in mounting         |
| Working temperature minimum  | -20°C                     |
| Working temperature maximum  | +50°C                     |
| Weight with packaging        | 53 g                      |
| Product weight               | 37 g                      |
| ELECTRICAL DATA              |                           |
| Operating voltage            | 24∨                       |
| Operating voltage type       | DC                        |
| Operating voltage tolerance  | +/- 10%                   |
| Rated operational voltage    | 24 VDC                    |
| Rated operational current    | 75 mA                     |
| Rated inrush current         | 500 mA                    |
| Protection class             | Protection class 2        |
| Pollution degree             | 3                         |
|                              | In the connection area: 2 |
| OPTICAL DATA                 |                           |
| Light source                 | LED                       |
| Light colour                 | MC 5 colours              |
| Optical signal image         | Permanent                 |
| Service life optical         | 50,000 h maximum          |
| APPROVAL DATA                |                           |
| Conforms with CE             | Yes                       |
| WEEE                         | Yes                       |
| Conform with ATEX-directive  | No                        |
| Conforms with CCC            | No                        |
| Conforms with UL             | No                        |
| Conforms with FCC            | No                        |
|                              |                           |