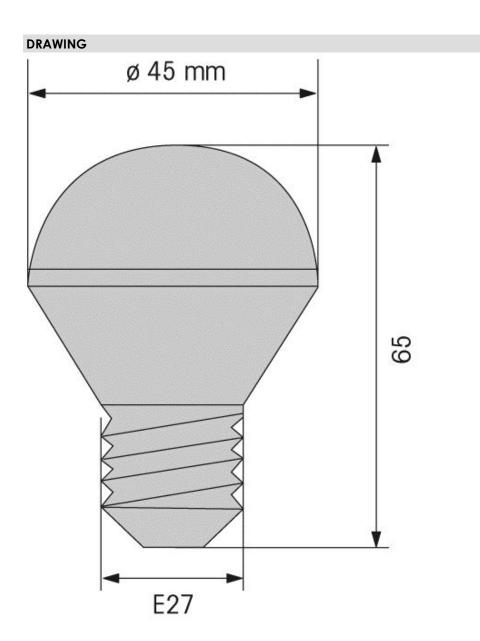

## Permanent Light 895 / LED Bulb LED Bulb E27 115VAC RD

ļ

| Part No.: 956.120.67        | CE                |
|-----------------------------|-------------------|
|                             |                   |
| MECHANICAL DATA             |                   |
| Height                      | 65 mm             |
| Diameter                    | 45 mm             |
| Weight with packaging       | 36 g              |
| Product weight              | 28 g              |
| ELECTRICAL DATA             |                   |
| Operating voltage           | 115V              |
| Operating voltage type      | AC                |
| Operating voltage frequency | 60Hz              |
| Operating voltage tolerance | +/- 10%           |
| Rated operational voltage   | 115 VAC           |
| Rated operational current   | 30 mA             |
| OPTICAL DATA                |                   |
| Light source                | LED               |
| Light colour                | Red               |
| Service life optical        | 100,000 h maximum |
| Lamp fitting/socket         | E27               |
| APPROVAL DATA               |                   |
| Conforms with CE            | Yes               |
| WEEE                        | No                |
| Conforms with RED directive | No                |
| Conform with ATEX-directive | No                |
| Conforms with CCC           | No                |
| Conforms with FCC           | No                |
| Conforms with IC            | No                |
| EAC certificate available   | No                |
| Conforms with AS-I          | No                |
| ICAO Certification          | No                |
| Conforms with GL            | No                |
| Conforms with RoHS CN       | No                |
|                             |                   |