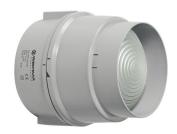

## Traffic Lights / LED Light / LED Traffic Light 890

## LED Perm. Begcon BWM 12-24VDC MC

| MECHANICAL DATA              |                             |
|------------------------------|-----------------------------|
| Length                       | 154 mm                      |
| Height                       | 168 mm                      |
| Diameter                     | 150 mm                      |
| Materials                    | PC<br>PC/ABS                |
| Dome colour                  | Clear                       |
| Housing colour               | Grey                        |
| Protection category          | IP65                        |
| Connection                   | Spring-type terminal        |
| cross-sectional area minimum | 0,50mm <sup>2</sup> / 20AWG |
| cross-sectional area maximum | 1,50mm² / 16AWG             |
| Cable entry                  | Screwed cable gland         |
| Cable entry minimum          | d = 5 mm<br>d = 6 mm        |
| Cable entry maximum          | d = 12 mm<br>d = 7 mm       |
| Tension relief               | Present (conforms to VDE)   |
| Type of fixing               | Base mounting Wall mounting |
| Working temperature minimum  | -30°C                       |
| Working temperature maximum  | +50°C                       |
| Weight with packaging        | 571 g                       |
| Product weight               | 499 g                       |

| OPTICAL DATA         |                  |
|----------------------|------------------|
| Light source         | LED              |
| Light colour         | MC 3 colours     |
| Optical signal image | Permanent        |
| Service life optical | 50,000 h maximum |