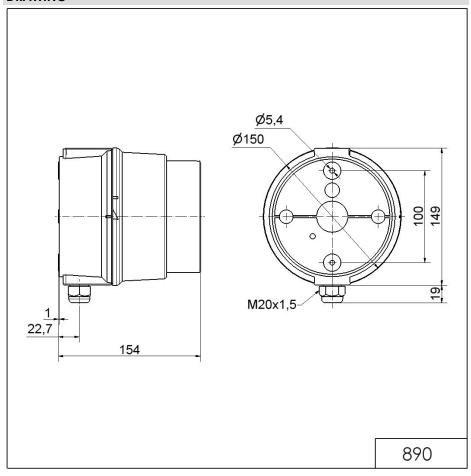

## **DRAWING**

For additional installation and mounting information, refer to the appropriate user guide at www.werma.com. This printed copy is for information only and is subject to alteration.

## LED Perm. Begcon BWM 12-24VDC MC

| MECHANICAL DATA              |                             |
|------------------------------|-----------------------------|
| Length                       | 154 mm                      |
| Height                       | 168 mm                      |
| Diameter                     | 150 mm                      |
| Materials                    | PC<br>PC/ABS                |
| Dome colour                  | Clear                       |
| Housing colour               | Grey                        |
| Protection category          | IP65                        |
| Connection                   | Spring-type terminal        |
| cross-sectional area minimum | 0,50mm <sup>2</sup> / 20AWG |
| cross-sectional area maximum | 1,50mm² / 16AWG             |
| Cable entry                  | Screwed cable gland         |
| Cable entry minimum          | d = 5 mm<br>d = 6 mm        |
| Cable entry maximum          | d = 12 mm<br>d = 7 mm       |
| Tension relief               | Present (conforms to VDE)   |
| Type of fixing               | Base mounting Wall mounting |
| Working temperature minimum  | -30°C                       |
| Working temperature maximum  | +50°C                       |
| Weight with packaging        | 571 g                       |
| Product weight               | 499 g                       |