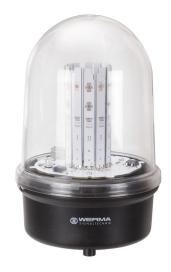

## Obstruction lights / LED Obstruction Light 280

### LED Obstruction light BM 230VAC RD

| MECHANICAL DATA              |                 |
|------------------------------|-----------------|
| Height                       | 218 mm          |
| Diameter                     | 142 mm          |
| Materials                    | PC<br>PC/ABS    |
| Dome colour                  | Clear           |
| Housing colour               | Black           |
| Protection category          | IP65            |
| Connection                   | Screw terminals |
| cross-sectional area maximum | 2,50mm² / 14AWG |
| Cable entry                  | Rubber pinch    |
| Cable entry minimum          | d = 5 mm        |
| Cable entry maximum          | d = 7 mm        |
| Type of fixing               | Base mounting   |
| Working temperature minimum  | -30°C           |
| Working temperature maximum  | +50°C           |
| Weight with packaging        | 559 g           |
| Product weight               | 478 g           |

| OPTICAL DATA         |                  |
|----------------------|------------------|
| Light source         | LED              |
| Light colour         | Red              |
| Optical signal image | Permanent        |
| Service life optical | 50,000 h maximum |