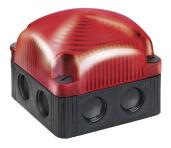

## FlexSQUARE / LED EVS Beacon 853 LED EVS Beacon BWM 24VDC RD

i

Part No.: 853.120.55

| MECHANICAL DATA              |                                |
|------------------------------|--------------------------------|
| Length                       | 85 mm                          |
| Width                        | 85 mm                          |
| Height                       | 72 mm                          |
| Materials                    | PC                             |
|                              | PP-GF                          |
| Dome colour                  | Red                            |
| Housing colour               | Black                          |
| Protection category          | IP66<br>IP67                   |
| Connection                   | Screw terminals                |
| cross-sectional area maximum | 1,50mm <sup>2</sup> / 16AWG    |
| Cable entry                  | Membrane grommet               |
| Cable entry minimum          | d = 1 mm<br>d = 6 mm           |
| Cable entry maximum          | d = 12 mm<br>d = 9 mm          |
| Type of fixing               | Base mounting<br>Wall mounting |
| Working temperature minimum  | -25°C                          |
| Working temperature maximum  | +50°C                          |
| Weight with packaging        | 166 g                          |
| Product weight               | 136 g                          |
| ELECTRICAL DATA              |                                |
| Operating voltage            | 24V                            |
| Operating voltage type       | DC                             |
| Operating voltage tolerance  | +/- 10%                        |
| Rated operational voltage    | 24 VDC                         |
| Rated operational current    | 200 mA                         |
| Rated inrush current         | 500 mA                         |
| Protection class             | Protection class 2             |
| Pollution degree             | 3                              |
| OPTICAL DATA                 |                                |
| Light source                 | LED                            |
| Light colour                 | Red                            |
| Optical signal image         | EVS                            |
| Service life optical         | 50,000 h maximum               |
|                              |                                |