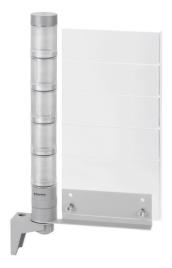

## KombiSIGN 40 / Accessories Indication board complete BWM

ļ

## Part No.: 960.630.08

| MECHANICAL DATA             |                   |
|-----------------------------|-------------------|
| Width                       | 197 mm            |
| Height                      | 302 mm            |
| Materials                   | Aluminium<br>PMMA |
| Housing colour              | White             |
| Weight with packaging       | 418 g             |
| Product weight              | 303 g             |
| APPROVAL DATA               |                   |
| Conforms with CE            | No                |
| WEEE                        | No                |
| Conforms with RED directive | No                |
| Conform with ATEX-directive | No                |
| Conforms with CCC           | No                |
| Conforms with UL            | No                |
| Conforms with FCC           | No                |
| Conforms with IC            | No                |
| EAC certificate available   | No                |
| Conforms with AS-I          | No                |
| ICAO Certification          | No                |
| Conforms with GL            | No                |
| Conforms with RoHS CN       | No                |