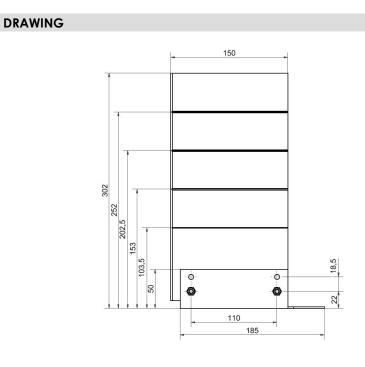

## Part No.: 960.630.08

| MECHANICAL DATA             |                   |
|-----------------------------|-------------------|
| Width                       | 197 mm            |
| Height                      | 302 mm            |
| Materials                   | Aluminium<br>PMMA |
| Housing colour              | White             |
| Weight with packaging       | 418 g             |
| Product weight              | 303 g             |
| APPROVAL DATA               |                   |
| Conforms with CE            | No                |
| WEEE                        | No                |
| Conforms with RED directive | No                |
| Conform with ATEX-directive | No                |
| Conforms with CCC           | No                |
| Conforms with UL            | No                |
| Conforms with FCC           | No                |
| Conforms with IC            | No                |
| EAC certificate available   | No                |
| Conforms with AS-I          | No                |
| ICAO Certification          | No                |
| Conforms with GL            | No                |
| Conforms with RoHS CN       | No                |