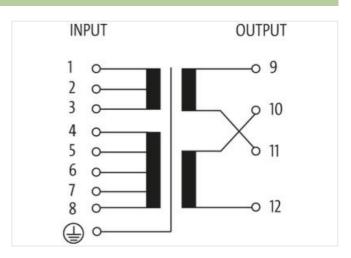

| Dimensions H×W×D                       | 128×174×160 mm                                             |
|----------------------------------------|------------------------------------------------------------|
| Output                                 |                                                            |
| Output voltage                         | 1× 230, 1× 115, 2× 115 V AC                                |
| Output rating                          | 1000 VA                                                    |
| Input                                  |                                                            |
| Input voltage                          | 208, 230, 380, 400, 420, 440, 460, 480, 500, 525, 550 V AC |
| Inrush current                         | 66 A (230 V AC); 38 A (400 V AC)                           |
| Short-circuit current                  | 148 A (230 V AC); 85 A (400 V AC)                          |
| Input current                          | 4.73 A (230 V AC); 2.72 A (400 V AC)                       |
| Frequency                              | 5060 Hz                                                    |
| Product article number of manufacturer | 86151                                                      |