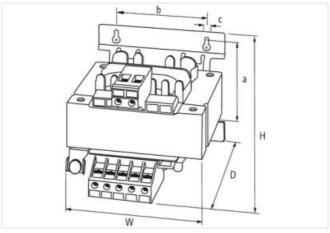

## Illustration

Product may differ from Image

| General data           |                                               |
|------------------------|-----------------------------------------------|
| Standards              | EN 61558-1, EN 61558-2-4, EN 62041 category 0 |
| Mounting method        | Key-hole mounting                             |
| Temperature range      | -20+40 °C (storage temperature -40+80 °C)     |
| Test isolation voltage | 4 kV (prim./sec.)                             |
| Drill hole Ø           | 7×11 mm                                       |
| Fixing centers a×b×c   | 102×135×7 mm                                  |

| Dimensions H×W×D                       | 128×174×160 mm                                             |
|----------------------------------------|------------------------------------------------------------|
| Output                                 |                                                            |
| Output voltage                         | 1× 230, 1× 115, 2× 115 V AC                                |
| Output rating                          | 1000 VA                                                    |
| Input                                  |                                                            |
| Input voltage                          | 208, 230, 380, 400, 420, 440, 460, 480, 500, 525, 550 V AC |
| Inrush current                         | 66 A (230 V AC); 38 A (400 V AC)                           |
| Short-circuit current                  | 148 A (230 V AC); 85 A (400 V AC)                          |
| Input current                          | 4.73 A (230 V AC); 2.72 A (400 V AC)                       |
| Frequency                              | 5060 Hz                                                    |
| Product article number of manufacturer | 86151                                                      |