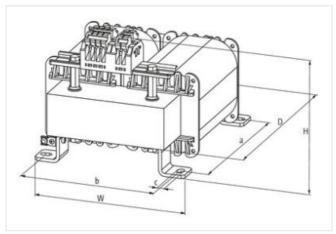

## Illustration

Product may differ from Image

| General data           |                                               |  |
|------------------------|-----------------------------------------------|--|
| Standards              | EN 61558-1, EN 61558-2-4, EN 62041 category 0 |  |
| Mounting method        | Long-hole mounting                            |  |
| Temperature range      | -20+40 °C (storage temperature -40+80 °C)     |  |
| Test isolation voltage | 4 kV (prim./sec.)                             |  |
| Drill hole Ø           | 9×14 mm                                       |  |
| Fixing centers a×b×c   | 200×174×9 mm                                  |  |
| Dimensions H×W×D       | 195×198×250 mm                                |  |