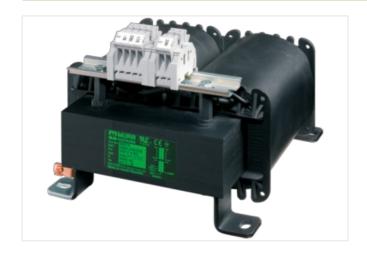

## MET 1-PHASE CONTROL AND ISOLATION TRANSFORMER

P: 3000VA IN: 400VAC+/- 5% OUT: 230VAC

Single-phase - Control and Isolation Transformers 3000 VA Isolation class T 40/B

## Illustration

Product may differ from Image

| General data           |                                               |  |
|------------------------|-----------------------------------------------|--|
| Standards              | EN 61558-1, EN 61558-2-4, EN 62041 category 0 |  |
| Mounting method        | Long-hole mounting                            |  |
| Temperature range      | -20+40 °C (storage temperature -40+80 °C)     |  |
| Test isolation voltage | 4 kV (prim./sec.)                             |  |
| Drill hole Ø           | 9×14 mm                                       |  |
| Fixing centers a×b×c   | 200×174×9 mm                                  |  |
| Dimensions H×W×D       | 195×198×250 mm                                |  |