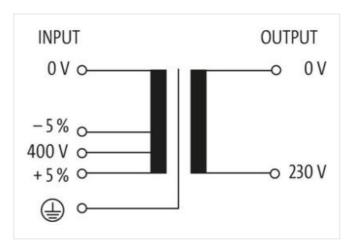

## MET 1-PHASE CONTROL AND ISOLATION TRANSFORMER

P: 3000VA IN: 400VAC+/- 5% OUT: 230VAC

Single-phase - Control and Isolation Transformers 3000 VA Isolation class T 40/B

| stay connected |  |
|----------------|--|
|----------------|--|

| Output                                 |                   |  |
|----------------------------------------|-------------------|--|
| Output voltage                         | 230 V AC          |  |
| Output rating                          | 3000 VA           |  |
| Input                                  |                   |  |
| Input voltage                          | 400 V AC ±5%      |  |
| Inrush current                         | 208 A (400 V AC)  |  |
| Short-circuit current                  | 356 A (400 V AC)  |  |
| Input current                          | 7.66 A (400 V AC) |  |
| Frequency                              | 5060 Hz           |  |
| Product article number of manufacturer | 86091             |  |