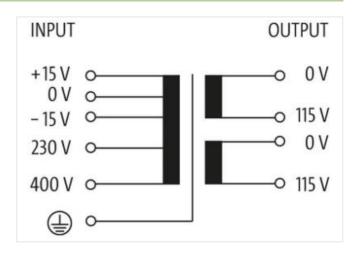

## MST 1-PHASE CONTROL AND ISOLATION TRANSFORMER

P: 1000VA IN: 230/400VAC +/- 15VAC OUT: 2x115VAC

Single-phase - Control and Isolation Transformers 1000 VA Isolation class T 40/B

| Dimensions H×W×D                       | 156×150×146 mm                     |
|----------------------------------------|------------------------------------|
| Output                                 |                                    |
| Output voltage                         | 1× 230, 1× 115, 2× 115 V AC        |
| Output rating                          | 1000 VA                            |
| Input                                  |                                    |
| Input voltage                          | 230/400 ±15 V AC                   |
| Inrush current                         | 83 A (230 V AC); 42 A (400 V AC)   |
| Short-circuit current                  | 165 A (230 V AC); 94 A (400 V AC)  |
| Input current                          | 4.6 A (230 V AC); 2.7 A (400 V AC) |
| Frequency                              | 5060 Hz                            |
| Product article number of manufacturer | 86484                              |