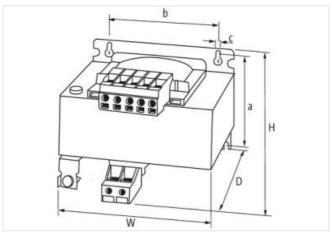

## Illustration

Product may differ from Image

| General data           |                                               |
|------------------------|-----------------------------------------------|
| Standards              | EN 61558-1, EN 61558-2-4, EN 62041 category 0 |
| Mounting method        | Key-hole mounting                             |
| Temperature range      | -20+40 °C, no condensation                    |
| Test isolation voltage | 5.8 kV (prim./sec.)                           |
| Drill hole Ø           | 7×11 mm                                       |
| Fixing centers axbxc   | 134×122×7 mm                                  |

| Dimensions H×W×D                       | 156×150×146 mm                     |
|----------------------------------------|------------------------------------|
| Output                                 |                                    |
| Output voltage                         | 1× 230, 1× 115, 2× 115 V AC        |
| Output rating                          | 1000 VA                            |
| Input                                  |                                    |
| Input voltage                          | 230/400 ±15 V AC                   |
| Inrush current                         | 83 A (230 V AC); 42 A (400 V AC)   |
| Short-circuit current                  | 165 A (230 V AC); 94 A (400 V AC)  |
| Input current                          | 4.6 A (230 V AC); 2.7 A (400 V AC) |
| Frequency                              | 5060 Hz                            |
| Product article number of manufacturer | 86484                              |