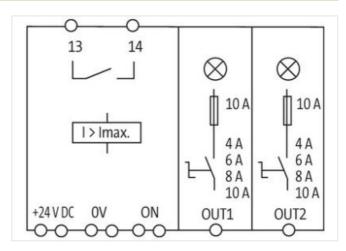

## MICO electronic circuit protection, 2 CHANNELS

IN: 24 V DC OUT: 24 V /4-6-8-10 A

MICO 2.10 2 channels Current adjustment 4, 6, 8, 10 A

| Alarm terminals                        | 2.5 mm <sup>2</sup>                                         |
|----------------------------------------|-------------------------------------------------------------|
| Output                                 |                                                             |
| Inrush capacity                        | max. 20 mF (per channel)                                    |
| Current adjustment                     | 4 A, 6 A, 8 A, 10 A, by countersinked rotary switch, sealed |
| Input                                  |                                                             |
| Operating voltage                      | 24 V DC (1830 V DC)                                         |
| Control inputs                         |                                                             |
| Input voltage (ON)                     | 1030 V DC                                                   |
| Impulse length (ON)                    | min. 20 ms                                                  |
| Control outputs                        |                                                             |
| Group alarm output                     | potential free 30 V AC/DC, 100 mA                           |
| Product article number of manufacturer | 9000-41042-0401000                                          |