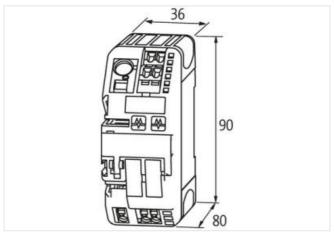

## Illustration

Product may differ from Image

| General data      |                                                                 |
|-------------------|-----------------------------------------------------------------|
| Mounting method   | DIN-rail mountable TH35 (EN 60715)                              |
| Temperature range | 0+55 °C (storage temperature -40+80 °C)                         |
| Connection        | Spring clamp terminals                                          |
| Dimensions H×W×D  | 90×36×80 mm                                                     |
| Bridging concept  | one side, with spring clamp terminals or bridge set (max. 40 A) |
| Output terminals  | per output 1× 4 mm²                                             |
| Input terminals   | 1× 16 mm²                                                       |