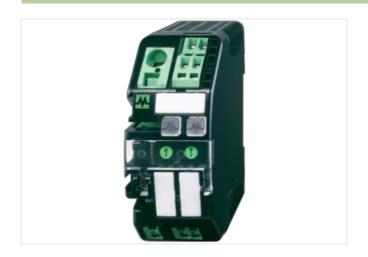

## Illustration

Product may differ from Image

| General data      |                                                                 |
|-------------------|-----------------------------------------------------------------|
| Mounting method   | DIN-rail mountable TH35 (EN 60715)                              |
| Temperature range | 0+55 °C (storage temperature -40+80 °C)                         |
| Connection        | Spring clamp terminals                                          |
| Dimensions H×W×D  | 90×36×80 mm                                                     |
| Bridging concept  | one side, with spring clamp terminals or bridge set (max. 40 A) |
| Output terminals  | per output 1× 4 mm²                                             |
| Input terminals   | 1× 16 mm²                                                       |