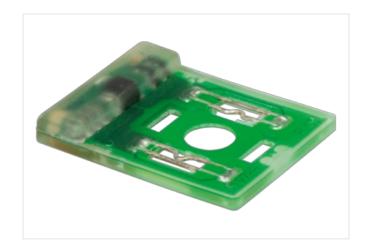

## **EMC-SUPPRESSORS FOR VALVE PLUG**

Diode and LED, 24VDC/60VA/W

24 V AC/DC

Diode + LED (green)

Remove plug gasket when fitting adapter. Other LED colors on request.

## Illustration

Product may differ from Image

| Technical Data        |                |  |
|-----------------------|----------------|--|
| Switch off peak       | 1 V            |  |
| LED display           | (yellow opac)  |  |
| Input voltage         | 2027 V AC/DC   |  |
| Material              | PUR            |  |
| max. power (W)        | max. 60 W (VA) |  |
| Pin spacing           | Form A (18 mm) |  |
| Switch off delay time | max. 200 ms    |  |