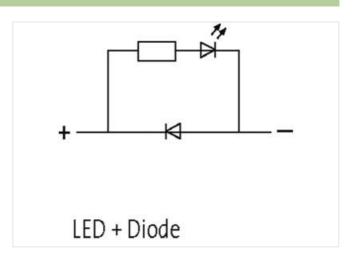

## **EMC-SUPPRESSORS FOR VALVE PLUG**

Diode and LED, 24VDC/60VA/W

24 V AC/DC

Diode + LED (green)

Remove plug gasket when fitting adapter. Other LED colors on request.