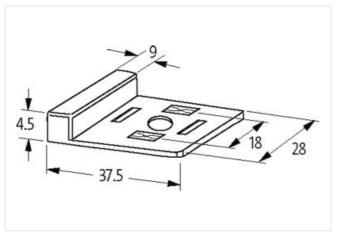

| General data       |                 |
|--------------------|-----------------|
| Material (contact) | Silvered bronze |
| Temperature range  | -20+60 °C       |
| Dimensions H×W×D   | 4.5×37.5×28 mm  |