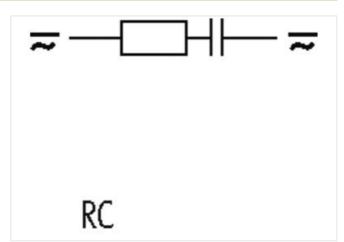

## **UNIVERSAL CONTACTOR SUPPRESSOR**

RC, 230VAC/DC/20VA/W

230 V AC/DC

RC

For other configurations and voltages, please inquire.