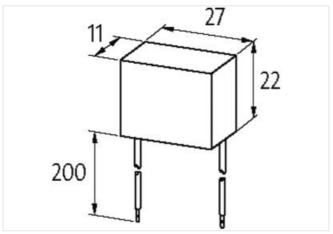

| Temperature range                      | -20+70 °C   |
|----------------------------------------|-------------|
| Dimensions H×W×D                       | 22×27×11 mm |
| Appropriate contactors                 |             |
|                                        | universal   |
| Product article number of manufacturer | 20683       |