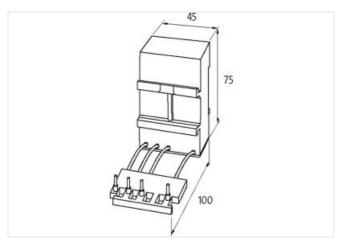

## Illustration

Product may differ from Image

| Technical Data         |                                        |
|------------------------|----------------------------------------|
| Frequency              | 10400 Hz                               |
| Input voltage          | 400400 V AC                            |
| General data           |                                        |
| Temperature range      | -20+60 °C                              |
| Connection             | Ferrule ends, load side securely fixed |
| Dimensions H×W×D       | 75×45×100 mm                           |
| Appropriate contactors |                                        |
|                        | SIEMENS contactors                     |
|                        | Moeller contactors                     |
|                        | Sprecher+Schuh contactors              |