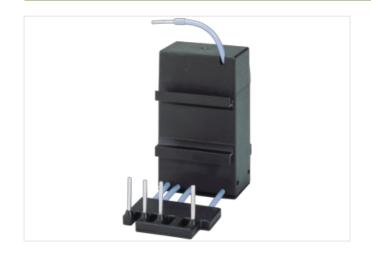

## **MOTOR SUPPRESSOR**

Varistor, 3x400VAC/5,5kW

3× 400 V AC **VDR** 

Suppressors for other voltages, frequencies, and motor ratings available on request. Do not use RC motor suppressors with frequency inverters.

## Illustration

Product may differ from Image

| Technical Data         |                                        |
|------------------------|----------------------------------------|
| Frequency              | 10400 Hz                               |
| Input voltage          | 400400 V AC                            |
| General data           |                                        |
| Temperature range      | -20+60 °C                              |
| Connection             | Ferrule ends, load side securely fixed |
| Dimensions H×W×D       | 75×45×100 mm                           |
| Appropriate contactors |                                        |
|                        | SIEMENS contactors                     |
|                        | Moeller contactors                     |
|                        | Sprecher+Schuh contactors              |