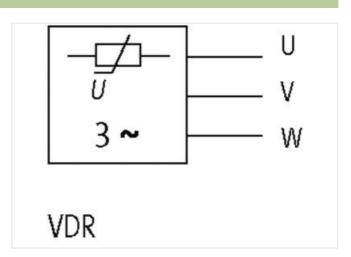

## **MOTOR SUPPRESSOR**

Varistor, 3x400VAC/5,5kW

3× 400 V AC **VDR** 

Suppressors for other voltages, frequencies, and motor ratings available on request. Do not use RC motor suppressors with frequency inverters.