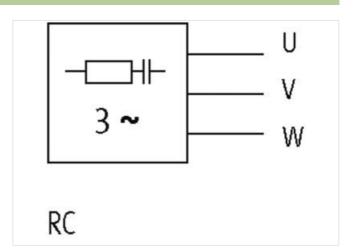

## **MOTOR SUPPRESSOR**

RC, 3x575VAC/7,5kW

3× 575 V AC

RC

Suppressors for other voltages, frequencies, and motor ratings available on request. Do not use RC motor suppressors with frequency inverters.

For DIN-rail mounting use 2×Art.-No. 20900 adapter feet