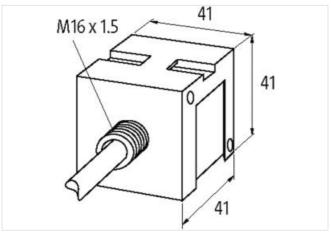

| Mounting method                        | DIN-rail mountable TH35 (EN 60715)    |
|----------------------------------------|---------------------------------------|
| Temperature range                      | -20+60 °C                             |
| Connection                             | approx. 500 mm, PVC cable 3× 0.75 mm² |
| Dimensions H×W×D                       | 41×41×41 mm                           |
| Product article number of manufacturer | 23035                                 |