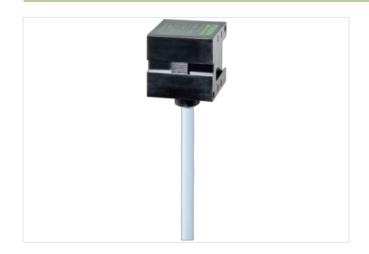

## Illustration

Product may differ from Image

| Technical Data   |                                         |
|------------------|-----------------------------------------|
| Frequency        | 5060 Hz                                 |
| Input voltage    | 575575 V AC                             |
| Material         | Flame retardant plastic acc. to (UL 94) |
| Potting compound | 2-component epoxy                       |
| General data     |                                         |

| Mounting method                        | DIN-rail mountable TH35 (EN 60715)    |
|----------------------------------------|---------------------------------------|
| Temperature range                      | -20+60 °C                             |
| Connection                             | approx. 500 mm, PVC cable 3× 0.75 mm² |
| Dimensions H×W×D                       | 41×41×41 mm                           |
| Product article number of manufacturer | 23035                                 |