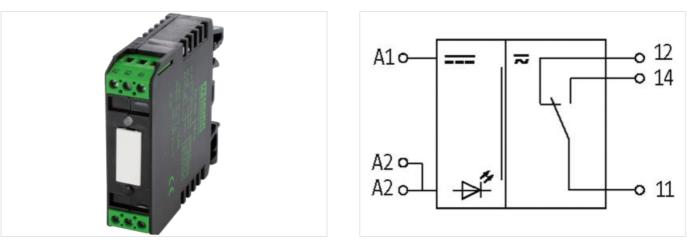

## Illustration

Product may differ from Image

| Utilization category |                                                      |
|----------------------|------------------------------------------------------|
| AC-15                | 3 A (24/110/230 V AC)                                |
| AC-1                 | 8 A (24/110/230 V AC)                                |
| DC-13                | 1.5 A (24 V DC); 0.3 A (110 V DC); 0.15 A (230 V DC) |