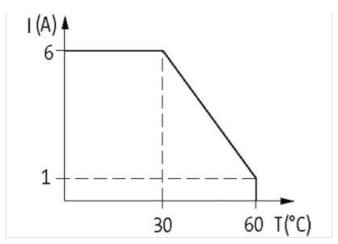

## MIRO 12.4 24V-2U OUTPUT RELAY

IN: 24 VAC/DC - OUT: 250 VAC/DC / 6 A

2 NO/NC contacts 6 A 24 V AC/DC Screw terminals

## **Link to Product**

## Illustration













Product may differ from Image





| General data                           |                                                   |
|----------------------------------------|---------------------------------------------------|
| Mounting method                        | DIN-rail mountable (EN 60715)                     |
| Temperature range                      | -20+55 °C                                         |
| Test isolation voltage                 | 4 kV; safe separation (EN 60947-1)                |
| Mech./ elect. life                     | 20 000 000 switching cycles/load dependent        |
| Dimensions H×W×D                       | 90×12.4×70 mm                                     |
| Output                                 |                                                   |
| M