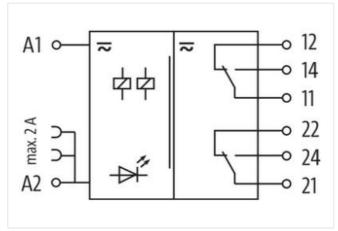

## MIRO 12.4 24V-2U OUTPUT RELAY

IN: 24 VAC/DC - OUT: 250 VAC/DC / 6 A

2 NO/NC contacts 6 A 24 V AC/DC Screw terminals