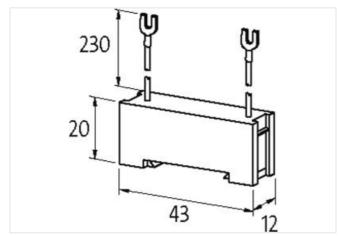

## **Technical Data** Input voltage 24...240 V DC 50 W (VA) max. power (W) General data Temperature range -20...+70 °C Dimensions H×W×D 20×43×12 mm Appropriate contactors

The information in this brochure has been compiled with the utmost care. Liability for the correctness completeness and topicality of the information is restricted to gross negligence. Version: 2022-11-13