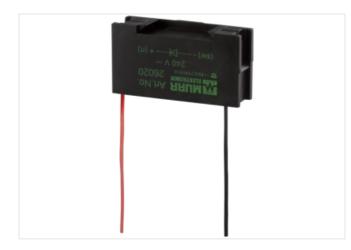

## SUPPRESSOR FOR CONTACTORS

Diode, 24....240 VDC, 50 W

24...240 V DC Diode For other configurations and voltages, please inquire.

## Link to Product

Illustration

Product may differ from Image

Murrelektronik Inc. | 1327 Northbrook Parkway, Suite 460 | Suwanee, GA 30024 | Fon +1 770 497-9292 | Fax +1 770 497-9391 | shop@murrinc.com | shop.murrinc.com

universal

26020

Product article number of manufacturer