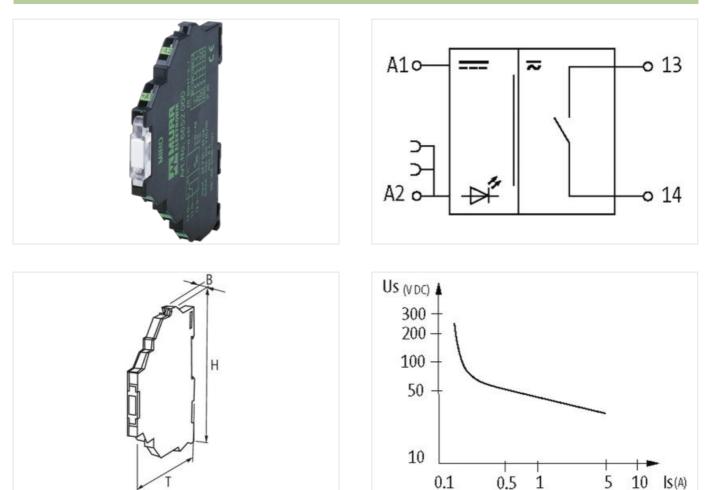

## **MIRO 6.2 24VDC-1S OUTPUT RELAY**

IN: 24 VDC - OUT: 250 VAC/DC / 6 A

1 NO contact 6 A 24 V DC Spring clamp terminals

Murrelektronik Inc. | 1327 Northbrook Parkway, Suite 460 | Suwanee, GA 30024 | Fon +1 770 497-9292 | Fax +1 770 497-9391 | shop@murrinc.com | shop.murrinc.com

Product may differ from Image

| General data                         |                                                   |
|--------------------------------------|---------------------------------------------------|
| Mounting method                      | DIN-rail mountable (EN 60715)                     |
| Temperature range                    | -25+60 °C                                         |
| Test isolation voltage               | 4 kV; safe separation (EN 60947-1)                |
| Mech./ elect. life                   | 20 000 000 switching cycles/load dependent        |
| Dimensions H×W×D                     | 78×6.2×70 mm                                      |
| Output                               |                                                   |
| Min. load current                    | 100 mA (12 V DC)                                  |
| Contact material                     | Ag Sn O2                                          |
| Energize/release/contact bounce time | 10/15/1.5 ms                                      |
| Switching voltage                    | max. 250 V AC/DC                                  |
| Switching frequency                  | max. 10 Hz                                        |
| Power rating (voltage dependent)     | max. 1500 VA/120 W                                |
| Switching current per output         | max. 6 A                                          |
| Input                                |                                                   |
| Connection voltage - current         | 24 V DC (19.230 V DC) - 14 mA                     |
| LED display                          | LED (green)                                       |
| Utilization category                 |                                                   |
| AC-15                                | 3 A (24/110/230 V AC)                             |
| AC-12                                | 6 A (24/110/230 V AC)                             |
| DC-13                                | 1 A (24 V DC); 0.2 A (110 V DC); 0.1 A (230 V DC) |