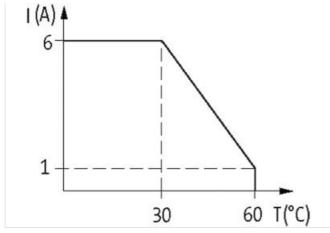

Murrelektronik Inc. | 1327 Northbrook Parkway, Suite 460 | Suwanee, GA 30024 | Fon +1 770 497-9292 | Fax +1 770 497-9391 | shop@murrinc.com | shop.murrinc.com

Product may differ from Image

| General data                         |                                                   |
|--------------------------------------|---------------------------------------------------|
| Mounting method                      | DIN-rail mountable (EN 60715)                     |
| Temperature range                    | -25+60 °C                                         |
| Test isolation voltage               | 4 kV; safe separation (EN 60947-1)                |
| Mech./ elect. life                   | 20 000 000 switching cycles/load dependent        |
| Dimensions H×W×D                     | 78×6.2×70 mm                                      |
| Output                               |                                                   |
| Min. load current                    | 100 mA (12 V DC)                                  |
| Contact material                     | Ag Sn O2                                          |
| Energize/release/contact bounce time | 10/15/1.5 ms                                      |
| Switching voltage                    | max. 250 V AC/DC                                  |
| Switching frequency                  | max. 10 Hz                                        |
| Power rating (voltage dependent)     | max. 1500 VA/120 W                                |
| Switching current per output         | max. 6 A                                          |
| Input                                |                                                   |
| Connection voltage - current         | 24 V DC (19.230 V DC) - 14 mA                     |
| LED display                          | LED (green)                                       |
| Utilization category                 |                                                   |
| AC-15                                | 3 A (24/110/230 V AC)                             |
| AC-12                                | 6 A (24/110/230 V AC)                             |
| DC-13                                | 1 A (24 V DC); 0.2 A (110 V DC); 0.1 A (230 V DC) |