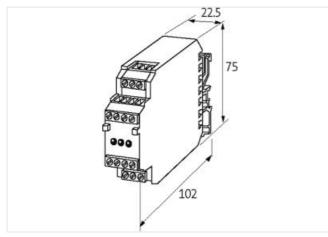

## Illustration

Product may differ from Image

| General data                         |                                            |
|--------------------------------------|--------------------------------------------|
| Mounting method                      | DIN-rail mountable TH35 or G32 (EN 60715)  |
| Temperature range                    | -20+50 °C                                  |
| Test isolation voltage               | 4.0 kV                                     |
| Mech./ elect. life                   | 20 000 000 switching cycles/load dependent |
| Dimensions H×W×D                     | 75×22.5×102 mm                             |
| Output                               |                                            |
| Min. load current                    | 100 mA                                     |
| Contact material                     | Ag Sn O2                                   |
| Energize/release/contact bounce time | 10/10/2 ms                                 |
| Switching voltage                    | max. 250 V AC/DC                           |