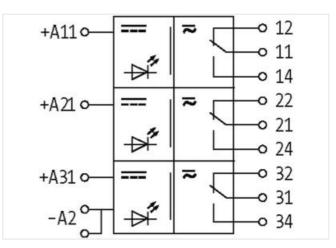

## RM-31/24V DC KL.BZ.N.EN OUTPUT RELAY

IN: 24 VDC - OUT: 250 VAC/DC / 5 A

3 relays; each 1 NO/NC contact 8 A 24 V DC Screw terminals

## Illustration

Product may differ from Image

| General data                         |                                            |
|--------------------------------------|--------------------------------------------|
| Mounting method                      | DIN-rail mountable TH35 or G32 (EN 60715)  |
| Temperature range                    | -20+50 °C                                  |
| Test isolation voltage               | 4.0 kV                                     |
| Mech./ elect. life                   | 20 000 000 switching cycles/load dependent |
| Dimensions H×W×D                     | 75×22.5×102 mm                             |
| Output                               |                                            |
| Min. load current                    | 100 mA                                     |
| Contact material                     | Ag Sn O2                                   |
| Energize/release/contact bounce time | 10/10/2 ms                                 |
| Switching voltage                    | max. 250 V AC/DC                           |