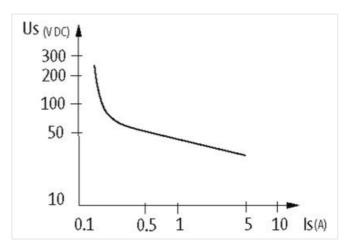

## **MIRO 6.2 OUTPUT RELAY**

IN: 12 VDC - OUT: 230 VAC/DC/ 6A

1 NO/NC contact 6 A 12 V DC Screw terminals

## **Link to Product**

## Illustration













Product may differ from Image





| General data                           |                                                   |
|----------------------------------------|---------------------------------------------------|
| Mounting method                        | DIN-rail mountable (EN 60715)                     |
| Temperature range                      | -20+55 °C                                         |
| Test isolation voltage                 | 4 kV; safe separation (EN 60947-1)                |
| Mech./ elect. life                     | 20 000 000 switching cycles/load dependent        |
| Dimensions H×W×D                       | 91×6.2×71 mm                                      |
| Output                                 |                                                   |