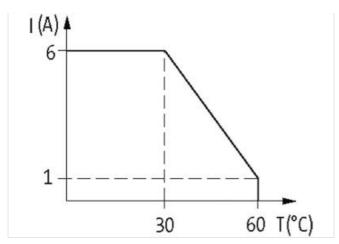

## **MIRO 6.2 OUTPUT RELAY**

IN: 12 VDC - OUT: 230 VAC/DC/ 6A

1 NO/NC contact 6 A 12 V DC Screw terminals