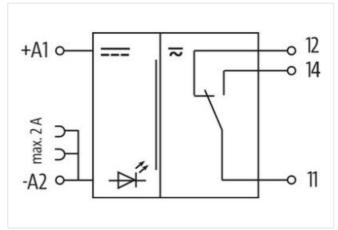

## **MIRO 6.2 OUTPUT RELAY**

IN: 12 VDC - OUT: 230 VAC/DC/ 6A

1 NO/NC contact 6 A 12 V DC Screw terminals