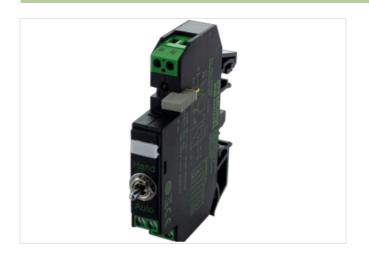

## RMMDAH-CTL 11/24 OUTPUT RELAY WITH TOGGLE SWITCH

IN: 24 VDC - OUT: 250 VAC/DC / 8 A

1 relay; 1 NO contact 8 A 24 V DC CTL alarm output with minus plug link Screw terminals

## Illustration

Product may differ from Image

| General data           |                                            |
|------------------------|--------------------------------------------|
| Mounting method        | DIN-rail mountable TH35 or G32 (EN 60715)  |
| Temperature range      | -20+50 °C                                  |
| Test isolation voltage | 4.0 kV                                     |
| Mech./ elect. life     | 30 000 000 switching cycles/load dependent |
| Dimensions H×W×D       | 82×12×82 mm                                |
| Output                 |                                            |
| Min. load current      | 100 mA                                     |
| Contact material       | Ag Ni                                      |