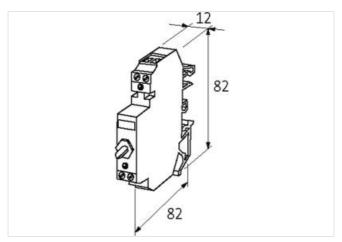

## Illustration

Product may differ from Image

| General data           |                                            |
|------------------------|--------------------------------------------|
| Mounting method        | DIN-rail mountable TH35 or G32 (EN 60715)  |
| Temperature range      | -20+50 °C                                  |
| Test isolation voltage | 4.0 kV                                     |
| Mech./ elect. life     | 30 000 000 switching cycles/load dependent |
| Dimensions H×W×D       | 82×12×82 mm                                |
| Output                 |                                            |
| Min. load current      | 100 mA                                     |
| Contact material       | Ag Ni                                      |