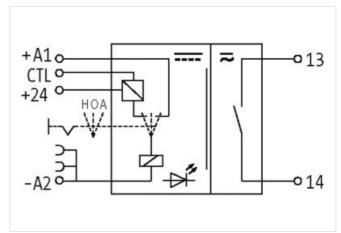

## RMMDAH-CTL 11/24 OUTPUT RELAY WITH TOGGLE SWITCH

IN: 24 VDC - OUT: 250 VAC/DC / 8 A

1 relay; 1 NO contact 8 A 24 V DC CTL alarm output with minus plug link Screw terminals

| Energize/release/contact bounce time   | 10/10/2 ms                                           |
|----------------------------------------|------------------------------------------------------|
| Switching voltage                      | max. 250 V AC/DC                                     |
| Switching frequency                    | max. 15 Hz                                           |
| Power rating (voltage dependent)       | max. 2000 VA/240 W                                   |
| Switching current per output           | max. 8 A; CTL: 10 mA                                 |
| Input                                  |                                                      |
| Plug link (supplied)                   | Art-No. 90960                                        |
| Connection voltage - current           | 24 V DC (19.230 V DC) - 16 mA                        |
| LED display                            | LED (red)                                            |
| Utilization category                   |                                                      |
| AC-15                                  | 3 A (24/110/230 V AC)                                |
| AC-1                                   | 8 A (24/110/230 V AC)                                |
| DC-13                                  | 1.5 A (24 V DC); 0.3 A (110 V DC); 0.15 A (230 V DC) |
| Product article number of manufacturer | 51153                                                |