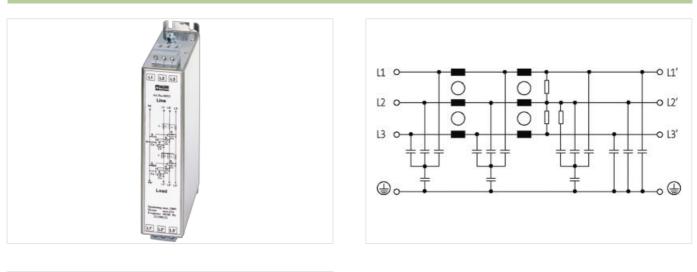

## Illustration

Product may differ from Image

Murrelektronik Inc. | 1327 Northbrook Parkway, Suite 460 | Suwanee, GA 30024 | Fon +1 770 497-9292 | Fax +1 770 497-9391 | shop@murrinc.com | shop.murrinc.com

| Test isolation voltage                 | 3.3 kV (L-N), 2 s; 3.1 kV (L-L), 2 s                                                                                                                                                                                                                         |
|----------------------------------------|--------------------------------------------------------------------------------------------------------------------------------------------------------------------------------------------------------------------------------------------------------------|
| Climatic category                      | 25/085/21 (EN 60068-1)                                                                                                                                                                                                                                       |
| Connection                             | Screw connection, touch protected                                                                                                                                                                                                                            |
| Dimensions H×W×D                       | 295×70×177 mm                                                                                                                                                                                                                                                |
| Description                            |                                                                                                                                                                                                                                                              |
| Functional description                 | The 3-phase and 1-/2-stage EMC filters MEF 3/1-3/2 are used in the range 0.130 MHz and dampen interferences found in cables from the mains, supply units and control systems. They are suitable for TN-C-mains. The best results are obtained with short con |
| Product article number of manufacturer | 10555                                                                                                                                                                                                                                                        |