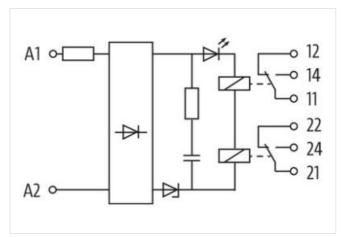

## MIRO 12.4 110V-2U-FK INPUT RELAY

IN: 110 VACDC - OUT: 250 VAC/DC / 6 A

2 NO/NC contacts

6 A

110 V AC/DC

Spring clamp terminals

When the max. switching voltage/current is exceeded the gold plating is destroyed. The relay will then take on the properties of an output type.

## Illustration

Product may differ from Image

| General data                           |                                                   |
|----------------------------------------|---------------------------------------------------|
| Mounting method                        | DIN-rail mountable (EN 60715)                     |
| Temperature range                      | -25+60 °C                                         |
| Test isolation voltage                 | 4 kV; safe separation (EN 60947-1)                |
| Mech./ elect. life                     | 20 000 000 switching cycles/load dependent        |
| Dimensions H×W×D                       | 90×12.4×65 mm                                     |
| Output                                 |                                                   |
| Min. load current                      | 1 mA (12 V DC)                                    |
| Contact material                       | Ag Sn O2 hv                                       |
| Energize/release/contact bounce time   | 10/15/1.5 ms                                      |
| Switching voltage                      | max. 250 V AC/DC                                  |
| Switching frequency                    | max. 10 Hz                                        |
| Switching current per output (Signal)  | max. 20 mA                                        |
| Power rating (voltage dependent)       | max. 1500 VA/120 W                                |
| Switching current per output           | max. 6 A                                          |
| Input                                  |                                                   |
| Connection voltage - current           | 110 V AC/DC (95121 V AC/DC) - 7 mA                |
| LED display                            | LED (green)                                       |
| Utilization category                   |                                                   |
| AC-15                                  | 3 A (24/110/230 V AC)                             |
| AC-12                                  | 6 A (24/110/230 V AC)                             |
| DC-13                                  | 1 A (24 V DC); 0.2 A (110 V DC); 0.1 A (230 V DC) |
| Product article number of manufacturer | 6652136                                           |