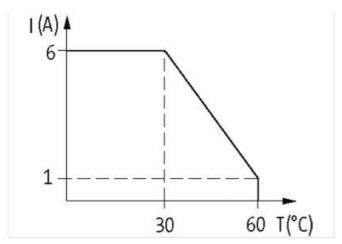

## MIRO 12.4 110V-2U-FK INPUT RELAY

IN: 110 VACDC - OUT: 250 VAC/DC / 6 A

2 NO/NC contacts

6 A

110 V AC/DC

Spring clamp terminals

When the max. switching voltage/current is exceeded the gold plating is destroyed. The relay will then take on the properties of an output type.