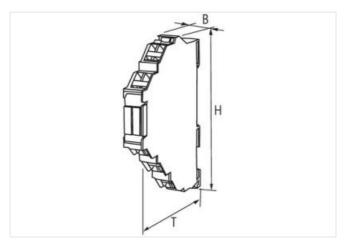

## Illustration

Product may differ from Image

| General data                           |                                                   |
|----------------------------------------|---------------------------------------------------|
| Mounting method                        | DIN-rail mountable (EN 60715)                     |
| Temperature range                      | -25+60 °C                                         |
| Test isolation voltage                 | 4 kV; safe separation (EN 60947-1)                |
| Mech./ elect. life                     | 20 000 000 switching cycles/load dependent        |
| Dimensions H×W×D                       | 90×12.4×65 mm                                     |
| Output                                 |                                                   |
| Min. load current                      | 10 mA (12 V DC)                                   |
| Contact material                       | Ag Sn O2                                          |
| Energize/release/contact bounce time   | 10/15/1.5 ms                                      |
| Switching voltage                      | max. 250 V AC/DC                                  |
| Switching frequency                    | max. 10 Hz                                        |
| Power rating (voltage dependent)       | max. 1500 VA/120 W                                |
| Switching current per output           | max. 6 A                                          |
| Input                                  |                                                   |
| Connection voltage - current           | 230 V AC/DC (195253 V AC/DC) - 5 mA               |
| LED display                            | LED (green)                                       |
| Utilization category                   |                                                   |
| AC-15                                  | 3 A (24/110/230 V AC)                             |
| AC-12                                  | 6 A (24/110/230 V AC)                             |
| DC-13                                  | 1 A (24 V DC); 0.2 A (110 V DC); 0.1 A (230 V DC) |
| Product article number of manufacturer | 6652140                                           |