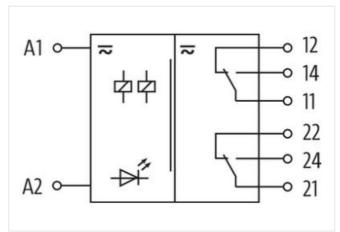

## MIRO 12.4 230V-2U-FK OUTPUT RELAY

IN: 230 VAC/DC - OUT: 250 VAC/DC / 6 A

2 NO/NC contacts 6 A 230 V AC/DC Spring clamp terminals