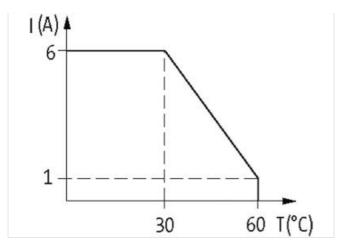

## MIRO 12.4 230V-2U-FK OUTPUT RELAY

IN: 230 VAC/DC - OUT: 250 VAC/DC / 6 A

2 NO/NC contacts 6 A 230 V AC/DC Spring clamp terminals

## **Link to Product**

## Illustration













Product may differ from Image





| General data                           |                                                   |
|----------------------------------------|---------------------------------------------------|
| Mounting method                        | DIN-rail mountable (EN 60715)                     |
| Temperature range                      | -25+60 °C                                         |
| Test isolation voltage                 | 4 kV; safe separation (EN 60947-1)                |
| Mech./ elect. life                     | 20 000 000 switching cycles/load dependent        |
| Dimensions H×W×D                       | 90×12.4×65 mm                                     |
| Output                                 |                                                   |
| M