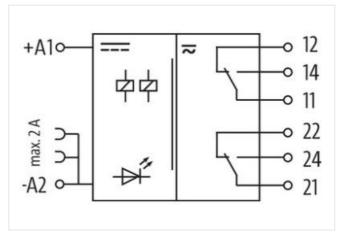

## MIRO 12.4 24VDC-2U OUTPUT RELAY

IN: 24 VDC - OUT: 250 VAC/DC / 6 A

2 NO/NC contacts 6 A 24 V DC Spring clamp terminals