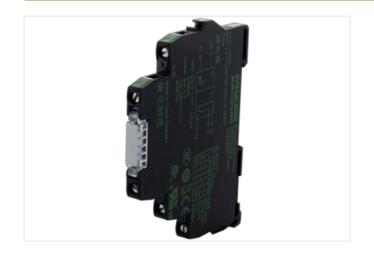

## Illustration

stay connected

Product may differ from Image

| General data                           |                                                   |
|----------------------------------------|---------------------------------------------------|
| Mounting method                        | DIN-rail mountable (EN 60715)                     |
| Temperature range                      | -20+55 °C                                         |
| Test isolation voltage                 | 4 kV; safe separation (EN 60947-1)                |
| Mech./ elect. life                     | 20 000 000 switching cycles/load dependent        |
| Dimensions H×W×D                       | 91×6.2×71 mm                                      |
| Output                                 |                                                   |
| Min. load current                      | 10 mA (12 V DC)                                   |
| Contact material                       | Ag Sn O2                                          |
| Energize/release/contact bounce time   | 10/15/1.5 ms                                      |
| Switching voltage                      | max. 250 V AC/DC                                  |
| Switching frequency                    | max. 10 Hz                                        |
| Power rating (voltage dependent)       | max. 1500 VA/120 W                                |
| Switching current per output           | max. 6 A                                          |
| Input                                  |                                                   |
| Connection voltage - current           | 230 V AC/DC (195253 V AC/DC) - 3 mA               |
| LED display                            | LED (green)                                       |
| Utilization category                   |                                                   |
| AC-15                                  | 3 A (24/110/230 V AC)                             |
| AC-12                                  | 6 A (24/110/230 V AC)                             |
| DC-13                                  | 1 A (24 V DC); 0.2 A (110 V DC); 0.1 A (230 V DC) |
| Product article number of manufacturer | 52040                                             |