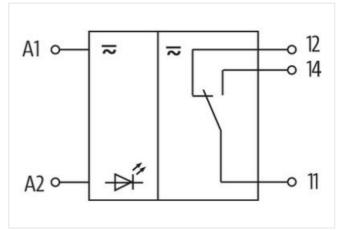

## MIRO 6.2 230V-1U OUTPUT RELAY

IN: 230 VAC/DC - OUT: 250 VAC/DC / 6 A

1 NO/NC contact 6 A 230 V AC/DC Screw terminals