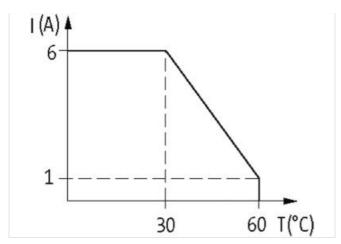

## MIRO 6.2 230V-1U OUTPUT RELAY

IN: 230 VAC/DC - OUT: 250 VAC/DC / 6 A

1 NO/NC contact 6 A 230 V AC/DC Screw terminals