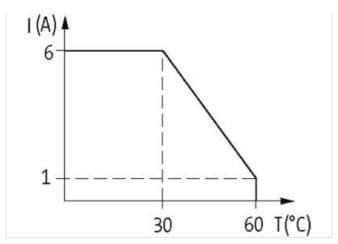

## Illustration

stay connected

Product may differ from Image

| General data                           |                                                   |
|----------------------------------------|---------------------------------------------------|
| Mounting method                        | DIN-rail mountable (EN 60715)                     |
| Temperature range                      | -25+60 °C                                         |
| Test isolation voltage                 | 4 kV; safe separation (EN 60947-1)                |
| Mech./ elect. life                     | 20 000 000 switching cycles/load dependent        |
| Dimensions H×W×D                       | 91×6.2×70 mm                                      |
| Output                                 |                                                   |
| Min. load current                      | 10 mA (12 V DC)                                   |
| Contact material                       | Ag Sn O2                                          |
| Energize/release/contact bounce time   | 10/15/1.5 ms                                      |
| Switching voltage                      | max. 250 V AC/DC                                  |
| Switching frequency                    | max. 10 Hz                                        |
| Power rating (voltage dependent)       | max. 1500 VA/120 W                                |
| Switching current per output           | max. 6 A                                          |
| Input                                  |                                                   |
| Connection voltage - current           | 230 V AC/DC (195253 V AC/DC) - 3 mA               |
| LED display                            | LED (green)                                       |
| Utilization category                   |                                                   |
| AC-15                                  | 3 A (24/110/230 V AC)                             |
| AC-12                                  | 6 A (24/110/230 V AC)                             |
| DC-13                                  | 1 A (24 V DC); 0.2 A (110 V DC); 0.1 A (230 V DC) |
| Product article number of manufacturer | 6652040                                           |