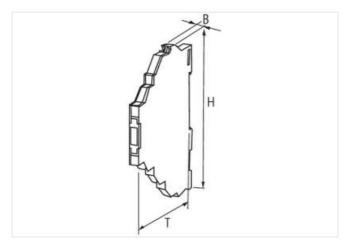

## Illustration

stay connected

Product may differ from Image

| General data                           |                                                   |
|----------------------------------------|---------------------------------------------------|
| Mounting method                        | DIN-rail mountable (EN 60715)                     |
| Temperature range                      | -25+60 °C                                         |
| Test isolation voltage                 | 4 kV; safe separation (EN 60947-1)                |
| Mech./ elect. life                     | 20 000 000 switching cycles/load dependent        |
| Dimensions H×W×D                       | 91×6.2×70 mm                                      |
| Output                                 |                                                   |
| Min. load current                      | 10 mA (12 V DC)                                   |
| Contact material                       | Ag Sn O2                                          |
| Energize/release/contact bounce time   | 10/15/1.5 ms                                      |
| Switching voltage                      | max. 250 V AC/DC                                  |
| Switching frequency                    | max. 10 Hz                                        |
| Power rating (voltage dependent)       | max. 1500 VA/120 W                                |
| Switching current per output           | max. 6 A                                          |
| Input                                  |                                                   |
| Connection voltage - current           | 230 V AC/DC (195253 V AC/DC) - 3 mA               |
| LED display                            | LED (green)                                       |
| Utilization category                   |                                                   |
| AC-15                                  | 3 A (24/110/230 V AC)                             |
| AC-12                                  | 6 A (24/110/230 V AC)                             |
| DC-13                                  | 1 A (24 V DC); 0.2 A (110 V DC); 0.1 A (230 V DC) |
| Product article number of manufacturer | 6652040                                           |