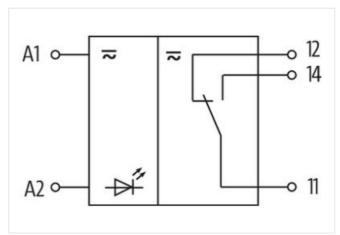

## MIRO 6.2 230V-1W-FK OUTPUT RELAY

IN: 230 VAC/DC - OUT: 250 VAC/DC / 6 A

1 NO/NC contact 6 A 230 V AC/DC Spring clamp terminals