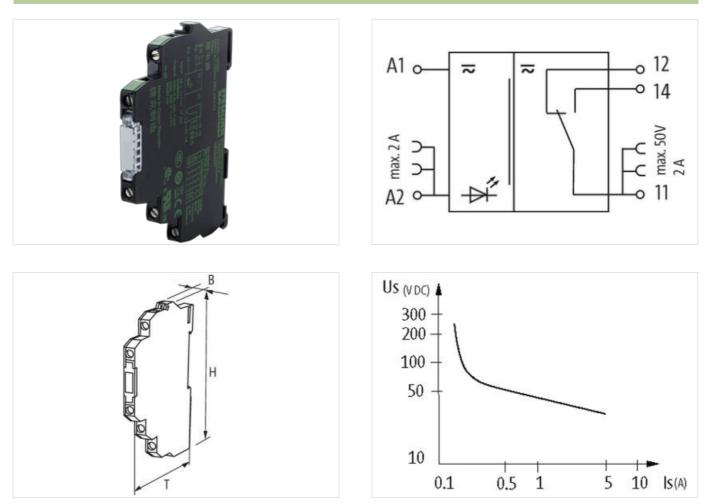

## MIRO 6.2.24V-1U INPUT RELAY

IN: 24 VAC/DC - OUT: 250 VAC/DC / 6 A

1 NO/NC contact 6 A 24 V AC/DC Screw terminals When the max. switching voltage/current is exceeded the gold plating is destroyed. The relay will then take on the properties of an output type.

| General data                         |                                                   |
|--------------------------------------|---------------------------------------------------|
| Mounting method                      | DIN-rail mountable (EN 60715)                     |
| Temperature range                    | -20+55 °C                                         |
| Test isolation voltage               | 4 kV; safe separation (EN 60947-1)                |
| Mech./ elect. life                   | 20 000 000 switching cycles/load dependent        |
| Dimensions H×W×D                     | 91×6.2×71 mm                                      |
| Output                               |                                                   |
| Min. load current                    | 1 mA (12 V DC)                                    |
| Contact material                     | Ag Sn O2 hv                                       |
| Energize/release/contact bounce time | 10/15/1.5 ms                                      |
| Switching voltage                    | max. 250 V AC/DC                                  |
| Switching frequency                  | max. 10 Hz                                        |
| Power rating (voltage dependent)     | max. 1500 VA/120 W                                |
| Switching current per output         | max. 6 A                                          |
| Input                                |                                                   |
| Connection voltage - current         | 24 V AC/DC (19.230 V AC/DC) - 17 mA               |
| LED display                          | LED (yellow)                                      |
| Utilization category                 |                                                   |
| AC-15                                | 3 A (24/110/230 V AC)                             |
| AC-12                                | 6 A (24/110/230 V AC)                             |
| DC-13                                | 1 A (24 V DC); 0.2 A (110 V DC); 0.1 A (230 V DC) |
|                                      |                                                   |