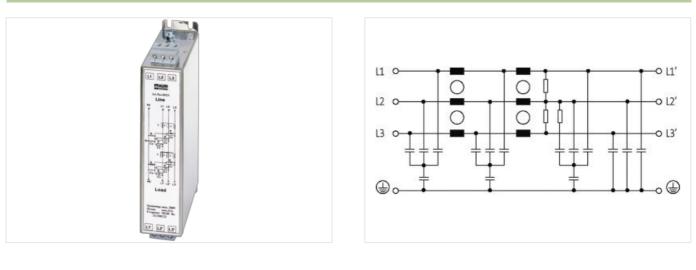

## Illustration

Product may differ from Image

## **MEF EMC-FILTER 3-PHASE 2-STAGE**

I:25A U:3x500 VAC book-style

Current: 25 A 2-stage