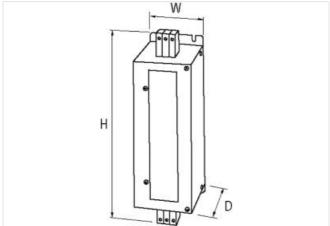

Murrelektronik Inc. | 1327 Northbrook Parkway, Suite 460 | Suwanee, GA 30024 | Fon +1 770 497-9292 | Fax +1 770 497-9391 | shop@murrinc.com | shop.murrinc.com

| Test isolation voltage                 | 3.3 kV (L-N), 2 s; 3.1 kV (L-L), 2 s                                                                                                                                                                                                                         |
|----------------------------------------|--------------------------------------------------------------------------------------------------------------------------------------------------------------------------------------------------------------------------------------------------------------|
| Climatic category                      | 25/085/21 (EN 60068-1)                                                                                                                                                                                                                                       |
| Connection                             | Screw connection, touch protected                                                                                                                                                                                                                            |
| Dimensions H×W×D                       | 226×50×140 mm                                                                                                                                                                                                                                                |
| Description                            |                                                                                                                                                                                                                                                              |
| Functional description                 | The 3-phase and 1-/2-stage EMC filters MEF 3/1-3/2 are used in the range 0.130 MHz and dampen interferences found in cables from the mains, supply units and control systems. They are suitable for TN-C-mains. The best results are obtained with short con |
| Product article number of manufacturer | 10553                                                                                                                                                                                                                                                        |