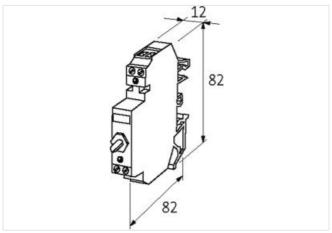

## Illustration

Product may differ from Image

| General data                         |                                            |
|--------------------------------------|--------------------------------------------|
| Mounting method                      | DIN-rail mountable TH35 or G32 (EN 60715)  |
| Temperature range                    | -20+50 °C                                  |
| Test isolation voltage               | 3.0 kV                                     |
| Mech./ elect. life                   | 30 000 000 switching cycles/load dependent |
| Dimensions H×W×D                     | 82×12×82 mm                                |
| Output                               |                                            |
| Min. load current                    | 100 mA                                     |
| Contact material                     | Ag Ni                                      |
| Energize/release/contact bounce time | 10/10/2 ms                                 |