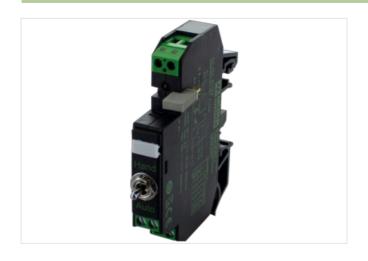

## RMMDUH-ST 11/24 OUTPUT RELAY WITH TOGGLE SWITCH

IN: 24 VAC/DC - OUT: 250 VAC/DC / 8 A

1 relay; 1 NO contact 8 A 24 V AC/DC with minus plug link Screw terminals

## Illustration

Product may differ from Image

| General data                         |                                            |
|--------------------------------------|--------------------------------------------|
| Mounting method                      | DIN-rail mountable TH35 or G32 (EN 60715)  |
| Temperature range                    | -20+50 °C                                  |
| Test isolation voltage               | 3.0 kV                                     |
| Mech./ elect. life                   | 30 000 000 switching cycles/load dependent |
| Dimensions H×W×D                     | 82×12×82 mm                                |
| Output                               |                                            |
| Min. load current                    | 100 mA                                     |
| Contact material                     | Ag Ni                                      |
| Energize/release/contact bounce time | 10/10/2 ms                                 |