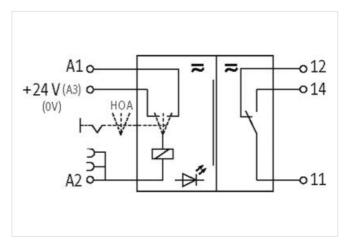

## RMMDUH-ST 11/24 OUTPUT RELAY WITH TOGGLE SWITCH

IN: 24 VAC/DC - OUT: 250 VAC/DC / 8 A

1 relay; 1 NO contact 8 A 24 V AC/DC with minus plug link Screw terminals

| Switching voltage                      | max. 250 V AC/DC                                     |
|----------------------------------------|------------------------------------------------------|
| Switching frequency                    | max. 15 Hz                                           |
| Power rating (voltage dependent)       | max. 2000 VA/240 W                                   |
| Switching current per output           | max. 8 A                                             |
| Input                                  |                                                      |
| Plug link (supplied)                   | Art-No. 90960                                        |
| Connection voltage - current           | 24 V AC/DC (19.228 V AC/DC) - 16 mA                  |
| LED display                            | LED (red)                                            |
| Utilization category                   |                                                      |
| AC-15                                  | 3 A (24/110/230 V AC)                                |
| AC-1                                   | 8 A (24/110/230 V AC)                                |
| DC-13                                  | 1.5 A (24 V DC); 0.3 A (110 V DC); 0.15 A (230 V DC) |
| Product article number of manufacturer | 51152                                                |