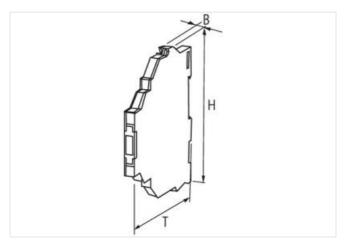

## Illustration

stay connected

Product may differ from Image

| General data                           |                                                   |
|----------------------------------------|---------------------------------------------------|
| Mounting method                        | DIN-rail mountable (EN 60715)                     |
| Temperature range                      | -25+60 °C                                         |
| Test isolation voltage                 | 4 kV; safe separation (EN 60947-1)                |
| Mech./ elect. life                     | 20 000 000 switching cycles/load dependent        |
| Dimensions H×W×D                       | 78×6.2×70 mm                                      |
| Output                                 |                                                   |
| Min. load current                      | 100 mA (12 V DC)                                  |
| Contact material                       | Ag Sn O2                                          |
| Energize/release/contact bounce time   | 10/15/1.5 ms                                      |
| Switching voltage                      | max. 250 V AC/DC                                  |
| Switching frequency                    | max. 10 Hz                                        |
| Power rating (voltage dependent)       | max. 1500 VA/120 W                                |
| Switching current per output           | max. 6 A                                          |
| Input                                  |                                                   |
| Connection voltage - current           | 24 V DC (19.230 V DC) - 17 mA                     |
| LED display                            | LED (green)                                       |
| Utilization category                   |                                                   |
| AC-15                                  | 3 A (24/110/230 V AC)                             |
| AC-12                                  | 6 A (24/110/230 V AC)                             |
| DC-13                                  | 1 A (24 V DC); 0.2 A (110 V DC); 0.1 A (230 V DC) |
| Product article number of manufacturer | 6652015                                           |