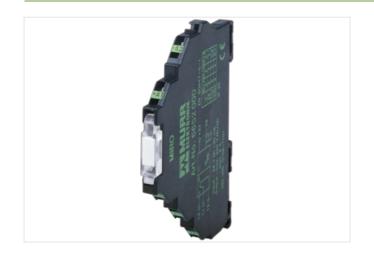

## Illustration

stay connected

Product may differ from Image

| General data                           |                                                   |
|----------------------------------------|---------------------------------------------------|
| Mounting method                        | DIN-rail mountable (EN 60715)                     |
| Temperature range                      | -25+60 °C                                         |
| Test isolation voltage                 | 4 kV; safe separation (EN 60947-1)                |
| Mech./ elect. life                     | 20 000 000 switching cycles/load dependent        |
| Dimensions H×W×D                       | 78×6.2×70 mm                                      |
| Output                                 |                                                   |
| Min. load current                      | 100 mA (12 V DC)                                  |
| Contact material                       | Ag Sn O2                                          |
| Energize/release/contact bounce time   | 10/15/1.5 ms                                      |
| Switching voltage                      | max. 250 V AC/DC                                  |
| Switching frequency                    | max. 10 Hz                                        |
| Power rating (voltage dependent)       | max. 1500 VA/120 W                                |
| Switching current per output           | max. 6 A                                          |
| Input                                  |                                                   |
| Connection voltage - current           | 24 V DC (19.230 V DC) - 17 mA                     |
| LED display                            | LED (green)                                       |
| Utilization category                   |                                                   |
| AC-15                                  | 3 A (24/110/230 V AC)                             |
| AC-12                                  | 6 A (24/110/230 V AC)                             |
| DC-13                                  | 1 A (24 V DC); 0.2 A (110 V DC); 0.1 A (230 V DC) |
| Product article number of manufacturer | 6652015                                           |