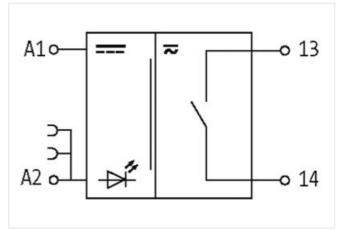

## MIRO 6.2-10UTPUT-REL.24V-1S-FK

MIRO 6.2 24V OUTPUT RELAY

1 NO contact 6 A 24 V AC/DC Spring clamp terminals