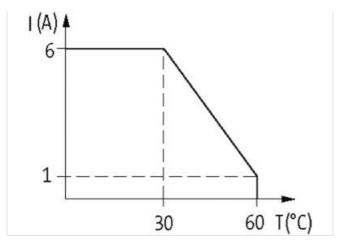

## Illustration

stay connected

Product may differ from Image

| General data                           |                                                   |
|----------------------------------------|---------------------------------------------------|
| Mounting method                        | DIN-rail mountable (EN 60715)                     |
| Temperature range                      | -25+60 °C                                         |
| Test isolation voltage                 | 4 kV; safe separation (EN 60947-1)                |
| Mech./ elect. life                     | 20 000 000 switching cycles/load dependent        |
| Dimensions H×W×D                       | 78×6.2×70 mm                                      |
| Output                                 |                                                   |
| Min. load current                      | 100 mA (12 V DC)                                  |
| Contact material                       | Ag Sn O2                                          |
| Energize/release/contact bounce time   | 10/15/1.5 ms                                      |
| Switching voltage                      | max. 250 V AC/DC                                  |
| Switching frequency                    | max. 10 Hz                                        |
| Power rating (voltage dependent)       | max. 1500 VA/120 W                                |
| Switching current per output           | max. 6 A                                          |
| Input                                  |                                                   |
| Connection voltage - current           | 24 V DC (19.230 V DC) - 17 mA                     |
| LED display                            | LED (green)                                       |
| Utilization category                   |                                                   |
| AC-15                                  | 3 A (24/110/230 V AC)                             |
| AC-12                                  | 6 A (24/110/230 V AC)                             |
| DC-13                                  | 1 A (24 V DC); 0.2 A (110 V DC); 0.1 A (230 V DC) |
| Product article number of manufacturer | 6652015                                           |