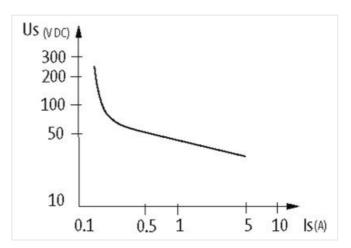

## Illustration

stay connected

Product may differ from Image

| General data                           |                                                   |
|----------------------------------------|---------------------------------------------------|
| Mounting method                        | DIN-rail mountable (EN 60715)                     |
| Temperature range                      | -25+60 °C                                         |
| Test isolation voltage                 | 4 kV; safe separation (EN 60947-1)                |
| Mech./ elect. life                     | 20 000 000 switching cycles/load dependent        |
| Dimensions H×W×D                       | 78×6.2×70 mm                                      |
| Output                                 |                                                   |
| Min. load current                      | 100 mA (12 V DC)                                  |
| Contact material                       | Ag Sn O2                                          |
| Energize/release/contact bounce time   | 10/15/1.5 ms                                      |
| Switching voltage                      | max. 250 V AC/DC                                  |
| Switching frequency                    | max. 10 Hz                                        |
| Power rating (voltage dependent)       | max. 1500 VA/120 W                                |
| Switching current per output           | max. 6 A                                          |
| Input                                  |                                                   |
| Connection voltage - current           | 24 V DC (19.230 V DC) - 17 mA                     |
| LED display                            | LED (green)                                       |
| Utilization category                   |                                                   |
| AC-15                                  | 3 A (24/110/230 V AC)                             |
| AC-12                                  | 6 A (24/110/230 V AC)                             |
| DC-13                                  | 1 A (24 V DC); 0.2 A (110 V DC); 0.1 A (230 V DC) |
| Product article number of manufacturer | 6652015                                           |