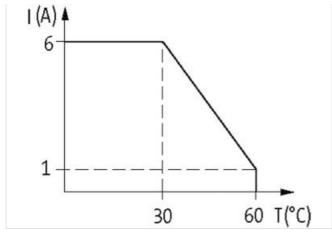

Murrelektronik Inc. | 1327 Northbrook Parkway, Suite 460 | Suwanee, GA 30024 | Fon +1 770 497-9292 | Fax +1 770 497-9391 | shop@murrinc.com | shop.murrinc.com

Product may differ from Image

| General data                         |                                                   |
|--------------------------------------|---------------------------------------------------|
| Mounting method                      | DIN-rail mountable (EN 60715)                     |
| Temperature range                    | -20+55 °C                                         |
| Test isolation voltage               | 4 kV; safe separation (EN 60947-1)                |
| Mech./ elect. life                   | 20 000 000 switching cycles/load dependent        |
| Dimensions H×W×D                     | 91×6.2×71 mm                                      |
| Output                               |                                                   |
| Min. load current                    | 100 mA (12 V DC)                                  |
| Contact material                     | Ag Sn O2                                          |
| Energize/release/contact bounce time | 10/15/1.5 ms                                      |
| Switching voltage                    | max. 250 V AC/DC                                  |
| Switching frequency                  | max. 10 Hz                                        |
| Power rating (voltage dependent)     | max. 1500 VA/120 W                                |
| Switching current per output         | max. 6 A                                          |
| Input                                |                                                   |
| Connection voltage - current         | 24 V AC/DC (19.230 V AC/DC) - 17 mA               |
| LED display                          | LED (green)                                       |
| Utilization category                 |                                                   |
| AC-15                                | 3 A (24/110/230 V AC)                             |
| AC-12                                | 6 A (24/110/230 V AC)                             |
| DC-13                                | 1 A (24 V DC); 0.2 A (110 V DC); 0.1 A (230 V DC) |