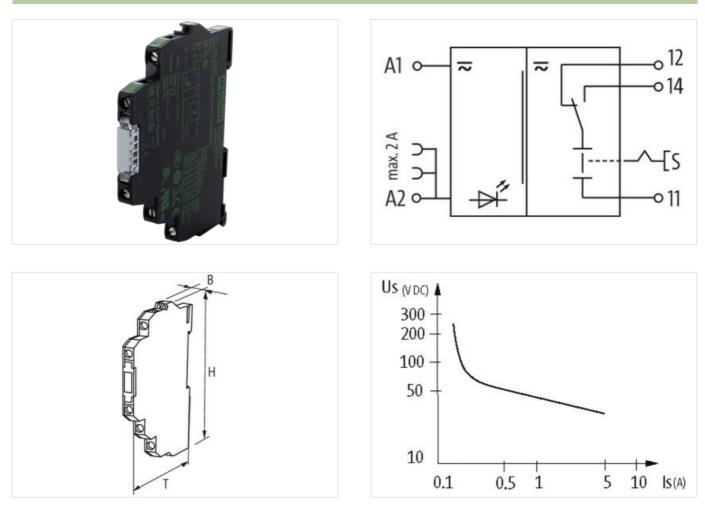

## MIRO 6.2 24V-1U OUTPUT REL. WITH ISOLATION FUNCT.

IN: 24 VAC/DC - OUT: 250 VAC/DC / 6 A

1 NO/NC contact 6 A 24 V AC/DC with output isolation link Screw terminals

Murrelektronik Inc. | 1327 Northbrook Parkway, Suite 460 | Suwanee, GA 30024 | Fon +1 770 497-9292 | Fax +1 770 497-9391 | shop@murrinc.com | shop.murrinc.com

Product may differ from Image

| General data                         |                                                   |
|--------------------------------------|---------------------------------------------------|
| Mounting method                      | DIN-rail mountable (EN 60715)                     |
| Temperature range                    | -20+55 °C                                         |
| Test isolation voltage               | 4 kV; safe separation (EN 60947-1)                |
| Mech./ elect. life                   | 20 000 000 switching cycles/load dependent        |
| Dimensions H×W×D                     | 91×6.2×71 mm                                      |
| Output                               |                                                   |
| Min. load current                    | 100 mA (12 V DC)                                  |
| Contact material                     | Ag Sn O2                                          |
| Energize/release/contact bounce time | 10/15/1.5 ms                                      |
| Switching voltage                    | max. 250 V AC/DC                                  |
| Switching frequency                  | max. 10 Hz                                        |
| Power rating (voltage dependent)     | max. 1500 VA/120 W                                |
| Switching current per output         | max. 6 A                                          |
| Input                                |                                                   |
| Connection voltage - current         | 24 V AC/DC (19.230 V AC/DC) - 17 mA               |
| LED display                          | LED (green)                                       |
| Utilization category                 |                                                   |
| AC-15                                | 3 A (24/110/230 V AC)                             |
| AC-12                                | 6 A (24/110/230 V AC)                             |
| DC-13                                | 1 A (24 V DC); 0.2 A (110 V DC); 0.1 A (230 V DC) |