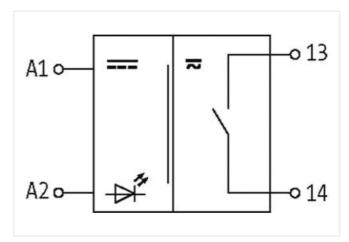

## **RMME 11/230 AC INPUT RELAY**

IN: 230 VAC/DC - OUT: 125 VAC/DC / 1 A

1 relay; 1 NO contact

1 A

230 V AC

Screw terminals

| Switching frequency                    | max. 15 Hz                    |
|----------------------------------------|-------------------------------|
| Power rating (voltage dependent)       | max. 60 VA/30 W               |
| Switching current per output           | max. 1 A                      |
| Input                                  |                               |
| Connection voltage - current           | 230 V AC (195253 V AC) - 6 mA |
| LED display                            | LED (yellow)                  |
| Utilization category                   |                               |
| AC-15                                  | 0.25 A (50 V AC)              |
| AC-12                                  | 0.5 A (50 V AC)               |
| Product article number of manufacturer | 51517                         |