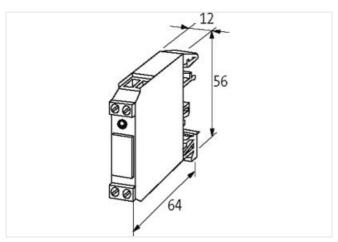

## Illustration

Product may differ from Image

| General data                         |                                             |
|--------------------------------------|---------------------------------------------|
| Mounting method                      | DIN-rail mountable TH35 or G32 (EN 60715)   |
| Temperature range                    | -20+60 °C                                   |
| Test isolation voltage               | 1.5 kV                                      |
| Mech./ elect. life                   | 100 000 000 switching cycles/load dependent |
| Dimensions H×W×D                     | 56×12×64 mm                                 |
| Output                               |                                             |
| Min. load current                    | 1 mA                                        |
| Contact material                     | Pd Ni-Au Rh                                 |
| Energize/release/contact bounce time | 10/10/1 ms                                  |
| Switching voltage                    | max. 125 V AC/DC                            |