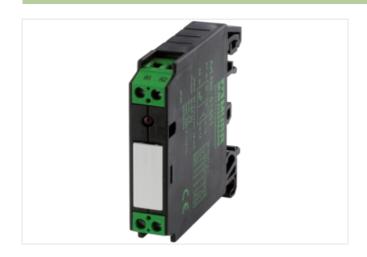

## Illustration

Product may differ from Image

| General data                         |                                             |
|--------------------------------------|---------------------------------------------|
| Mounting method                      | DIN-rail mountable TH35 or G32 (EN 60715)   |
| Temperature range                    | -20+60 °C                                   |
| Test isolation voltage               | 1.5 kV                                      |
| Mech./ elect. life                   | 100 000 000 switching cycles/load dependent |
| Dimensions H×W×D                     | 56×12×64 mm                                 |
| Output                               |                                             |
| Min. load current                    | 1 mA                                        |
| Contact material                     | Pd Ni-Au Rh                                 |
| Energize/release/contact bounce time | 10/10/1 ms                                  |
| Switching voltage                    | max. 125 V AC/DC                            |