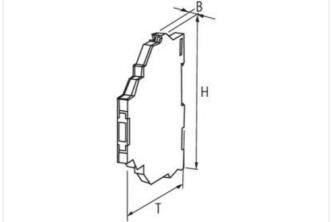

 Dimensions H×W×D
 78×6.2×70 mm

 Output
 V

The information in this brochure has been compiled with the utmost care. Liability for the correctness completeness and topicality of the information is restricted to gross negligence. Version: 2022-11-13