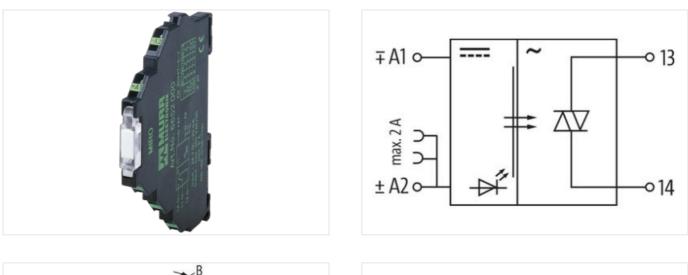

## MIRO TH 24VDC FK L OPTO-COUPLER MODULE

IN: 50 VDC - OUT: 250 VAC / 0,5A

Triac 0.5 A 24 V DC Spring clamp terminals

## Link to Product

Illustration

Product may differ from Image

 General data

 Mounting method
 DIN-rail mountable (EN 60715)

 Temperature range
 -20...+60 °C

 Test isolation voltage
 2.5 kV

 Housing
 Black plastic, flame retardant

Murrelektronik Inc. | 1327 Northbrook Parkway, Suite 460 | Suwanee, GA 30024 | Fon +1 770 497-9292 | Fax +1 770 497-9391 | shop@murrinc.com | shop.murrinc.com

| Leakage current (output is open)   | max. 0.3 mA                          |
|------------------------------------|--------------------------------------|
| Switching time ON/OFF              | 10/10 ms                             |
| Saturation voltage (across output) | max. 1.5 V AC                        |
| Switching voltage                  | 24250 V AC                           |
| Switching frequency                | max. 20 Hz, depending on suppression |
| Switching current per output       | 1.5 mA0.5 A                          |
| Input                              |                                      |
| Control current                    | 6 mA                                 |
| Voltage range OFF                  | 05 V DC                              |
| Voltage range ON                   | 1053 V DC                            |
| LED display                        | LED (yellow)                         |
|                                    |                                      |