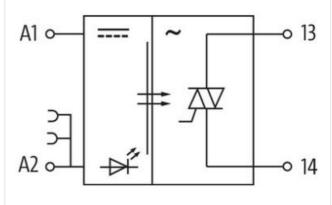

## MIRO TH 24VDC FK L OPTO-COUPLER MODULE

IN: 50 VDC - OUT: 250 VAC / 0,5A

Triac 0.5 A 24 V DC Spring clamp terminals

## Link to Product

Illustration

Product may differ from Image

 General data

 Mounting method
 DIN-rail mountable (EN 60715)

 Temperature range
 -20...+60 °C

 Test isolation voltage
 2.5 kV

 Housing
 Black plastic, flame retardant

Murrelektronik Inc. | 1327 Northbrook Parkway, Suite 460 | Suwanee, GA 30024 | Fon +1 770 497-9292 | Fax +1 770 497-9391 | shop@murrinc.com | shop.murrinc.com

| Leakage current (output is open)   | max. 0.3 mA                          |
|------------------------------------|--------------------------------------|
| Switching time ON/OFF              | 10/10 ms                             |
| Saturation voltage (across output) | max. 1.5 V AC                        |
| Switching voltage                  | 24250 V AC                           |
| Switching frequency                | max. 20 Hz, depending on suppression |
| Switching current per output       | 1.5 mA0.5 A                          |
| Input                              |                                      |
| Control current                    | 6 mA                                 |
| Voltage range OFF                  | 05 V DC                              |
| Voltage range ON                   | 1053 V DC                            |
| LED display                        | LED (yellow)                         |
|                                    |                                      |