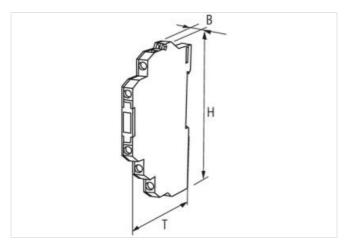

## Illustration

Product may differ from Image

| General data                           |                                                   |
|----------------------------------------|---------------------------------------------------|
| Mounting method                        | DIN-rail mountable (EN 60715)                     |
| Temperature range                      | -20+55 °C                                         |
| Test isolation voltage                 | 4 kV; safe separation (EN 60947-1)                |
| Mech./ elect. life                     | 20 000 000 switching cycles/load dependent        |
| Dimensions H×W×D                       | 91×6.2×71 mm                                      |
| Output                                 |                                                   |
| Min. load current                      | 100 mA (12 V DC)                                  |
| Contact material                       | Ag Sn O2                                          |
| Energize/release/contact bounce time   | 8/20/2 ms                                         |
| Switching voltage                      | max. 250 V AC/DC                                  |
| Switching frequency                    | max. 10 Hz                                        |
| Power rating (voltage dependent)       | max. 1500 VA/120 W                                |
| Switching current per output           | max. 6 A                                          |
| Input                                  |                                                   |
| Connection voltage - current           | 24 V AC/DC (19.228 V AC/DC) - 7 mA                |
| LED display                            | LED (green): auto mode; LED (red): manual mode    |
| Utilization category                   |                                                   |
| AC-15                                  | 3 A (24/110/230 V AC)                             |
| AC-12                                  | 6 A (24/110/230 V AC)                             |
| DC-13                                  | 1 A (24 V DC); 0.2 A (110 V DC); 0.1 A (230 V DC) |
| Product article number of manufacturer | 526010                                            |