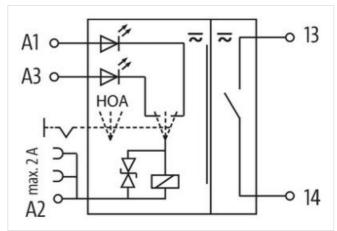

## MIRO 6.2 OUTPUT RELAY WITH TOGGLE SWITCH

IN: 24 VAC/DC - OUT: 250 VAC/DC / 6 A

1 NO contact 6 A 24 V AC/DC with protected H-O-A toggle switch Screw terminals LED (red/green)