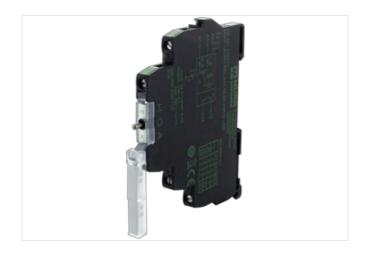

## MIRO 6.2 OUTPUT RELAY WITH TOGGLE SWITCH

IN: 24 VAC/DC - OUT: 250 VAC/DC / 6 A

1 NO contact 6 A 24 V AC/DC with protected H-O-A toggle switch Screw terminals LED (red/green)

## Illustration

Product may differ from Image

| General data                           |                                                   |
|----------------------------------------|---------------------------------------------------|
| Mounting method                        | DIN-rail mountable (EN 60715)                     |
| Temperature range                      | -20+55 °C                                         |
| Test isolation voltage                 | 4 kV; safe separation (EN 60947-1)                |
| Mech./ elect. life                     | 20 000 000 switching cycles/load dependent        |
| Dimensions H×W×D                       | 91×6.2×71 mm                                      |
| Output                                 |                                                   |
| Min. load current                      | 100 mA (12 V DC)                                  |
| Contact material                       | Ag Sn O2                                          |
| Energize/release/contact bounce time   | 8/20/2 ms                                         |
| Switching voltage                      | max. 250 V AC/DC                                  |
| Switching frequency                    | max. 10 Hz                                        |
| Power rating (voltage dependent)       | max. 1500 VA/120 W                                |
| Switching current per output           | max. 6 A                                          |
| Input                                  |                                                   |
| Connection voltage - current           | 24 V AC/DC (19.228 V AC/DC) - 7 mA                |
| LED display                            | LED (green): auto mode; LED (red): manual mode    |
| Utilization category                   |                                                   |
| AC-15                                  | 3 A (24/110/230 V AC)                             |
| AC-12                                  | 6 A (24/110/230 V AC)                             |
| DC-13                                  | 1 A (24 V DC); 0.2 A (110 V DC); 0.1 A (230 V DC) |
| Product article number of manufacturer | 526010                                            |