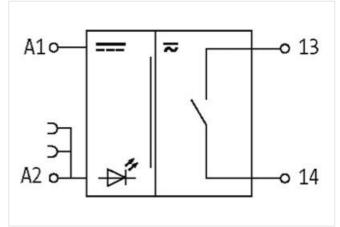

## **MIRO 6.2 24V OUTPUT RELAY**

IN: 24 VAC/DC - OUT: 250 VAC/DC / 6 A

1 NO contact 6 A 24 V AC/DC Screw terminals

## Illustration

Product may differ from Image

| General data                           |                                                   |
|----------------------------------------|---------------------------------------------------|
| Mounting method                        | DIN-rail mountable (EN 60715)                     |
| Temperature range                      | -20+55 °C                                         |
| Test isolation voltage                 | 4 kV; safe separation (EN 60947-1)                |
| Mech./ elect. life                     | 20 000 000 switching cycles/load dependent        |
| Dimensions H×W×D                       | 78×6.2×70 mm                                      |
| Output                                 |                                                   |
| Min. load current                      | 100 mA (12 V DC)                                  |
| Contact material                       | Ag Sn O2                                          |
| Energize/release/contact bounce time   | 10/15/1.5 ms                                      |
| Switching voltage                      | max. 250 V AC/DC                                  |
| Switching frequency                    | max. 10 Hz                                        |
| Power rating (voltage dependent)       | max. 1500 VA/120 W                                |
| Switching current per output           | max. 6 A                                          |
| Input                                  |                                                   |
| Connection voltage - current           | 24 V DC (19.230 V DC) - 17 mA                     |
| LED display                            | LED (green)                                       |
| Utilization category                   |                                                   |
| AC-15                                  | 3 A (24/110/230 V AC)                             |
| AC-12                                  | 6 A (24/110/230 V AC)                             |
| DC-13                                  | 1 A (24 V DC); 0.2 A (110 V DC); 0.1 A (230 V DC) |
| Product article number of manufacturer | 52015                                             |