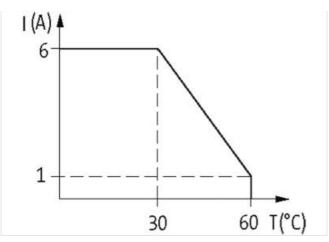

## Illustration

Product may differ from Image

| General data                           |                                                   |
|----------------------------------------|---------------------------------------------------|
| Mounting method                        | DIN-rail mountable (EN 60715)                     |
| Temperature range                      | -20+55 °C                                         |
| Test isolation voltage                 | 4 kV; safe separation (EN 60947-1)                |
| Mech./ elect. life                     | 20 000 000 switching cycles/load dependent        |
| Dimensions H×W×D                       | 78×6.2×70 mm                                      |
| Output                                 |                                                   |
| Min. load current                      | 100 mA (12 V DC)                                  |
| Contact material                       | Ag Sn O2                                          |
| Energize/release/contact bounce time   | 10/15/1.5 ms                                      |
| Switching voltage                      | max. 250 V AC/DC                                  |
| Switching frequency                    | max. 10 Hz                                        |
| Power rating (voltage dependent)       | max. 1500 VA/120 W                                |
| Switching current per output           | max. 6 A                                          |
| Input                                  |                                                   |
| Connection voltage - current           | 24 V DC (19.230 V DC) - 17 mA                     |
| LED display                            | LED (green)                                       |
| Utilization category                   |                                                   |
| AC-15                                  | 3 A (24/110/230 V AC)                             |
| AC-12                                  | 6 A (24/110/230 V AC)                             |
| DC-13                                  | 1 A (24 V DC); 0.2 A (110 V DC); 0.1 A (230 V DC) |
| Product article number of manufacturer | 52015                                             |