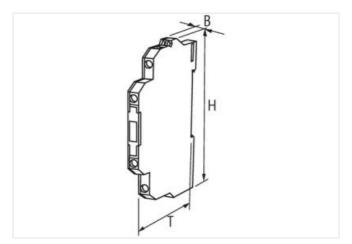

## Illustration

Product may differ from Image

| General data                           |                                                   |
|----------------------------------------|---------------------------------------------------|
| Mounting method                        | DIN-rail mountable (EN 60715)                     |
| Temperature range                      | -20+55 °C                                         |
| Test isolation voltage                 | 4 kV; safe separation (EN 60947-1)                |
| Mech./ elect. life                     | 20 000 000 switching cycles/load dependent        |
| Dimensions H×W×D                       | 78×6.2×70 mm                                      |
| Output                                 |                                                   |
| Min. load current                      | 100 mA (12 V DC)                                  |
| Contact material                       | Ag Sn O2                                          |
| Energize/release/contact bounce time   | 10/15/1.5 ms                                      |
| Switching voltage                      | max. 250 V AC/DC                                  |
| Switching frequency                    | max. 10 Hz                                        |
| Power rating (voltage dependent)       | max. 1500 VA/120 W                                |
| Switching current per output           | max. 6 A                                          |
| Input                                  |                                                   |
| Connection voltage - current           | 24 V DC (19.230 V DC) - 17 mA                     |
| LED display                            | LED (green)                                       |
| Utilization category                   |                                                   |
| AC-15                                  | 3 A (24/110/230 V AC)                             |
| AC-12                                  | 6 A (24/110/230 V AC)                             |
| DC-13                                  | 1 A (24 V DC); 0.2 A (110 V DC); 0.1 A (230 V DC) |
| Product article number of manufacturer | 52015                                             |