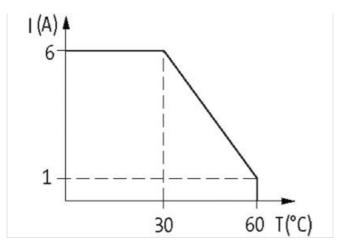

## MIRO 12.4 230V-2U-FK INPUT RELAY

IN: 230 VAC/DC - OUT: 250 VAC/DC / 6 A

2 NO/NC contacts

6 A

230 V AC/DC

Spring clamp terminals

When the max. switching voltage/current is exceeded the gold plating is destroyed. The relay will then take on the properties of an output type.