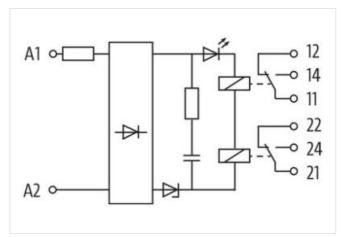

## MIRO 12.4 230V-2U-FK INPUT RELAY

IN: 230 VAC/DC - OUT: 250 VAC/DC / 6 A

2 NO/NC contacts

6 A

230 V AC/DC

Spring clamp terminals

When the max. switching voltage/current is exceeded the gold plating is destroyed. The relay will then take on the properties of an output type.