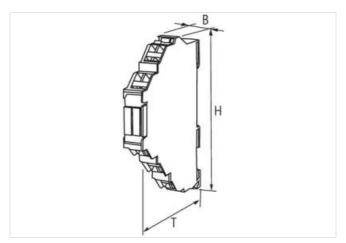

## Illustration

Product may differ from Image

| General data                           |                                                   |
|----------------------------------------|---------------------------------------------------|
| Mounting method                        | DIN-rail mountable (EN 60715)                     |
| Temperature range                      | -20+55 °C                                         |
| Test isolation voltage                 | 4 kV; safe separation (EN 60947-1)                |
| Mech./ elect. life                     | 20 000 000 switching cycles/load dependent        |
| Dimensions H×W×D                       | 90×12.4×65 mm                                     |
| Output                                 |                                                   |
| Min. load current                      | 1 mA (12 V DC)                                    |
| Contact material                       | Ag Sn O2 hv                                       |
| Energize/release/contact bounce time   | 10/15/1.5 ms                                      |
| Switching voltage                      | max. 250 V AC/DC                                  |
| Switching frequency                    | max. 10 Hz                                        |
| Power rating (voltage dependent)       | max. 1500 VA/120 W                                |
| Switching current per output           | max. 6 A                                          |
| Input                                  |                                                   |
| Connection voltage - current           | 230 V AC/DC (195253 V AC/DC) - 5 mA               |
| LED display                            | LED (green)                                       |
| Utilization category                   |                                                   |
| AC-15                                  | 3 A (24/110/230 V AC)                             |
| AC-12                                  | 6 A (24/110/230 V AC)                             |
| DC-13                                  | 1 A (24 V DC); 0.2 A (110 V DC); 0.1 A (230 V DC) |
| Product article number of manufacturer | 6652146                                           |