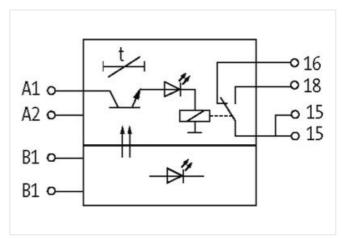

## **MIRO 12.4 MULTI-TIMER**

IN: 24 VAC/DC / 230 VAC - OUT: 230 VAC/DC / 6A

Relay output Multitimer: 0.1...300 Spring clamp terminals

## Illustration

Product may differ from Image

| General data                         |                                            |
|--------------------------------------|--------------------------------------------|
| Mounting method                      | DIN-rail mountable (EN 60715)              |
| Temperature range                    | -25+60 °C                                  |
| Test isolation voltage               | 4.8 kV                                     |
| Mech./ elect. life                   | 20 000 000 switching cycles/load dependent |
| Output                               |                                            |
| Output voltage                       | max. 230 V AC/DC                           |
| Min. load current                    | 8 mA (24 V DC)                             |
| Output rating                        | max. 1500 VA/120 W                         |
| Contact material                     | Ag Sn O2                                   |
| Energize/release/contact bounce time | 8/10/2 ms                                  |
| Output current                       | max. 6 A                                   |

| Input                                  |                               |
|----------------------------------------|-------------------------------|
| Input voltage                          | 24 V AC/DC or 230 V AC (±15%) |
| Control voltage                        | 24 V AC/DC or 230 V AC (±15%) |
| Control current                        | 2 mA                          |
| Input current                          | 12 mA (24 V DC)               |
|                                        |                               |
| Product article number of manufacturer | 6652370                       |