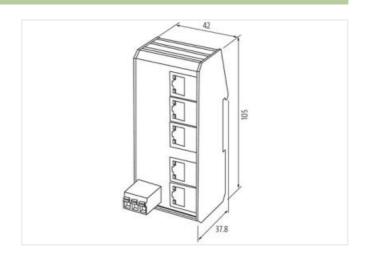

## Illustration

Product may differ from Image

| Technical Data        |                                                                                   |
|-----------------------|-----------------------------------------------------------------------------------|
| Operating voltage     | 828 V AC/936 V DC                                                                 |
| Transfer rate         | 10/100/1000 Mbit/s full duplex                                                    |
| Operating modes       | Autocrossing Autonegotiation                                                      |
| General data          |                                                                                   |
| Mounting method       | DIN-rail mountable TH35 (EN 60715)                                                |
| Temperature range     | -40+70 °C (storage temperature -40+85 °C)                                         |
| Housing               | Metal black                                                                       |
| Protection            | IP20                                                                              |
| Dimensions H×W×D      | 105×110×37.8 mm                                                                   |
| Connections           |                                                                                   |
| Fieldbus              | 5× RJ45                                                                           |
| Supply                | Push-In spring clamp terminals, 0.22.5 mm <sup>2</sup> (0.251.5 mm <sup>2</sup> ) |
| Switch Management     |                                                                                   |
| Protocols             | no                                                                                |
| Port Mirroring        | no                                                                                |
| VLAN (QoS) IEEE 802.p | yes                                                                               |
| Alarm contact         | no                                                                                |
| Remote maintenance    | no                                                                                |
| Webserver             | no                                                                                |
| Switch Form           | Unmanaged Switch                                                                  |