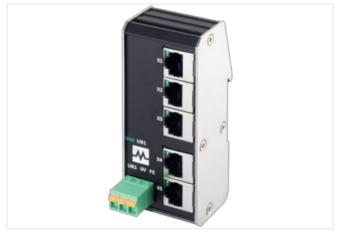

## Xenterra 5TX unmanaged Switch 5 Port 1000Mbit

Xenterra 5TX GE

DIN-rail mountable TH35 (EN 60715) Connection cables are in the online shop under "Connection Technology".

## Illustration

Product may differ from Image

| Technical Data        |                                                                                   |
|-----------------------|-----------------------------------------------------------------------------------|
| Operating voltage     | 828 V AC/936 V DC                                                                 |
| Transfer rate         | 10/100/1000 Mbit/s full duplex                                                    |
| Operating modes       | Autocrossing Autonegotiation                                                      |
| General data          |                                                                                   |
| Mounting method       | DIN-rail mountable TH35 (EN 60715)                                                |
| Temperature range     | -40+70 °C (storage temperature -40+85 °C)                                         |
| Housing               | Metal black                                                                       |
| Protection            | IP20                                                                              |
| Dimensions H×W×D      | 105×110×37.8 mm                                                                   |
| Connections           |                                                                                   |
| Fieldbus              | 5× RJ45                                                                           |
| Supply                | Push-In spring clamp terminals, 0.22.5 mm <sup>2</sup> (0.251.5 mm <sup>2</sup> ) |
| Switch Management     |                                                                                   |
| Protocols             | no                                                                                |
| Port Mirroring        | no                                                                                |
| VLAN (QoS) IEEE 802.p | yes                                                                               |
| Alarm contact         | no                                                                                |
| Remote maintenance    | no                                                                                |
| Webserver             | no                                                                                |
| Switch Form           | Unmanaged Switch                                                                  |