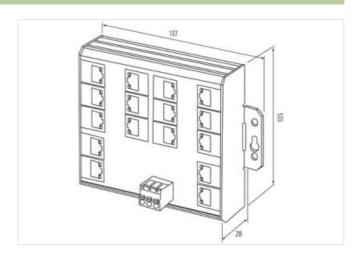

## Illustration

Product may differ from Image

| Technical Data                         |                                                                                   |
|----------------------------------------|-----------------------------------------------------------------------------------|
| Operating voltage                      | 828 V AC/936 V DC                                                                 |
| Transfer rate                          | 10/100 Mbit/s full duplex                                                         |
| Operating modes                        | Autocrossing Autonegotiation                                                      |
| General data                           |                                                                                   |
| Mounting method                        | Key-hole mounting/screwable                                                       |
| Temperature range                      | -40+70 °C (storage temperature -40+85 °C)                                         |
| Housing                                | Metal black                                                                       |
| Protection                             | IP20                                                                              |
| Dimensions H×W×D                       | 105×137×28 mm                                                                     |
| Connections                            |                                                                                   |
| Fieldbus                               | 16× RJ45                                                                          |
| Supply                                 | Push-In spring clamp terminals, 0.22.5 mm <sup>2</sup> (0.251.5 mm <sup>2</sup> ) |
| Switch Management                      |                                                                                   |
| Protocols                              | no                                                                                |
| Port Mirroring                         | no                                                                                |
| VLAN (QoS) IEEE 802.p                  | yes                                                                               |
| Alarm contact                          | no                                                                                |
| Remote maintenance                     | no                                                                                |
| Webserver                              | no                                                                                |
| Switch Form                            | Unmanaged Switch                                                                  |
| Product article number of manufacturer | 58905                                                                             |
| Diagnostic                             |                                                                                   |