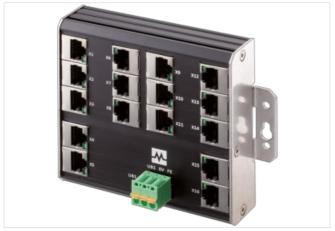

## Xenterra 16TX unmanaged Switch wallmounted 16 Port 100Mbit

16 port unmanaged switch Key-hole mounting/screwable Connection cables are in the online shop under "Connection Technology".

## Illustration

Product may differ from Image

| Technical Data                         |                                                                                   |
|----------------------------------------|-----------------------------------------------------------------------------------|
| Operating voltage                      | 828 V AC/936 V DC                                                                 |
| Transfer rate                          | 10/100 Mbit/s full duplex                                                         |
| Operating modes                        | Autocrossing Autonegotiation                                                      |
| General data                           |                                                                                   |
| Mounting method                        | Key-hole mounting/screwable                                                       |
| Temperature range                      | -40+70 °C (storage temperature -40+85 °C)                                         |
| Housing                                | Metal black                                                                       |
| Protection                             | IP20                                                                              |
| Dimensions H×W×D                       | 105×137×28 mm                                                                     |
| Connections                            |                                                                                   |
| Fieldbus                               | 16× RJ45                                                                          |
| Supply                                 | Push-In spring clamp terminals, 0.22.5 mm <sup>2</sup> (0.251.5 mm <sup>2</sup> ) |
| Switch Management                      |                                                                                   |
| Protocols                              | no                                                                                |
| Port Mirroring                         | no                                                                                |
| VLAN (QoS) IEEE 802.p                  | yes                                                                               |
| Alarm contact                          | no                                                                                |
| Remote maintenance                     | no                                                                                |
| Webserver                              | no                                                                                |
| Switch Form                            | Unmanaged Switch                                                                  |
| Product article number of manufacturer | 58905                                                                             |
| Diagnostic                             |                                                                                   |