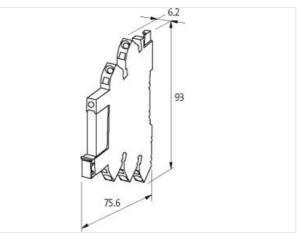

## General data

| General data                       |             |
|------------------------------------|-------------|
| Mounting method                    | pluggable   |
| Temperature range                  | -25+50 °C   |
| Test isolation voltage             | 50 V        |
| Surge voltage resistance           | 2.5 kV      |
| Protection                         | IP20        |
| Output                             |             |
| Switching time ON/OFF              | 15/31 µs    |
| Saturation voltage (across output) | max. 240 mV |
|                                    |             |