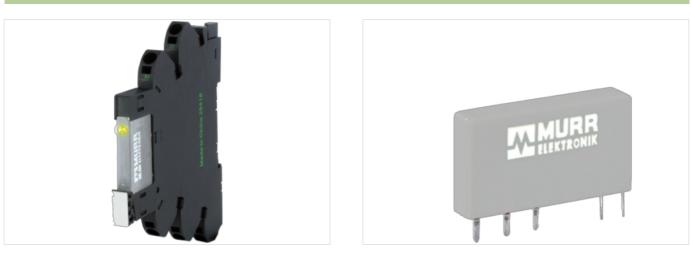

## MIRO 6.2 pluggable compl. Module Optocoupler

IN: 24 VDC - OUT: 24 VDC / 6 A

Transistor 6 A Transistor 6 A 24 V DC 24 V DC Spring clamp terminals Complete module

## Link to Product

## Illustration







Product may differ from Image

## General data

| General data                       |             |
|------------------------------------|-------------|
| Mounting method                    | pluggable   |
| Temperature range                  | -25+50 °C   |
| Test isolation voltage             | 50 V        |
| Surge voltage resistance           | 2.5 kV      |
| Protection                         | IP20        |
| Output                             |             |
| Switching time ON/OFF              | 15/31 µs    |
| Saturation voltage (across output) | max. 240 mV |
|                                    |             |

The information in this brochure has been compiled with the utmost care. Liability for the correctness completeness and topicality of the information is restricte