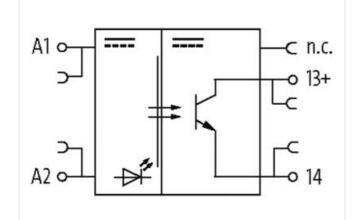

## MIRO 6.2 pluggable compl. Module Optocoupler

IN: 24 VDC - OUT: 24 VDC / 6 A

Transistor 6 A Transistor 6 A 24 V DC 24 V DC Spring clamp terminals Complete module

## General data

| General data                       |             |
|------------------------------------|-------------|
| Mounting method                    | pluggable   |
| Temperature range                  | -25+50 °C   |
| Test isolation voltage             | 50 V        |
| Surge voltage resistance           | 2.5 kV      |
| Protection                         | IP20        |
| Output                             |             |
| Switching time ON/OFF              | 15/31 µs    |
| Saturation voltage (across output) | max. 240 mV |
|                                    |             |

Murrelektronik Inc. | 1327 Northbrook Parkway, Suite 460 | Suwanee, GA 30024 | Fon +1 770 497-9292 | Fax +1 770 497-9391 | shop@murrinc.com | shop.murrinc.com

| Switching voltage            | 330 V DC                      |
|------------------------------|-------------------------------|
| Switching frequency          | max. 500/50 Hz (resist./ind.) |
| Switching current per output | 10 mA6 A                      |
| Input                        |                               |
| Connection voltage - current | 24 V DC (1830 V DC) - 9 mA    |
| LED display                  | LED (yellow)                  |